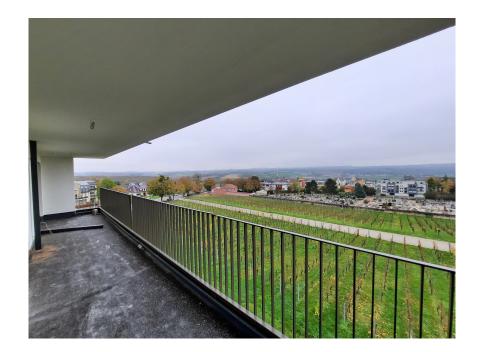

## **DESCRIPTION OF THE PROPERTY**

HD33 Real Estate in collaboration with Capelli SA Luxembourg is pleased to present this magnificent Avant-Scène residential project on the hills of Remich for VEFA sale.DELĬVERY: 2nd Q./2025CONSTRUĊTIÓN COMPLETION STATUS: INFORMATIONS:Dino 90%VISIT & **Backes** (ENG, LU, DE) 352661333370Alban Huyghe +352661705033CONTACT@HD33.LU Avant-scène residence, comprising 14 apartments currently under construction, is set in the heart of the vineyards, with a breathtaking, unobstructed view over the Moselle valley. Lot A14 is a three-bedroom penthouse on the second floor, with two terraces, one of 20.32 square meters facing south-east and the second of 12.69 square meters facing east. The apartment is perfectly laid out, with a generous amount of space and large bay windows, guaranteeing plenty of natural light. The selling price includes a fully equipped kitchen, a cellar, and two interior parking places. The residence benefits from solar panels. The commune of Remich offers all amenities, suc...