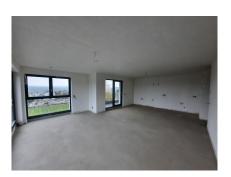

## **DESCRIPTION OF THE PROPERTY**

HD33 Real Estate in collaboration with Capelli SA Luxembourg is pleased to present this magnificent Avant-Scène residential project on the hills of Remich for VEFA sale.DELĬVERY: 2nd Q./2025CONSTRUĊTIÓN COMPLETION STATUS: INFORMATIONS:Dino 90%VISIT & **Backes** (ENG, LU, DE) 352661333370Alban Huyghe +352661705033CONTACT@HD33.LU Avant-scène residence, comprising 14 apartments currently under construction, is set in the heart of the vineyards, with a breathtaking, unobstructed view over the Moselle valley. Lot A14 is a three-bedroom penthouse on the second floor, with two terraces, one of 20.32 square meters facing south-east and the second of 12.69 square meters facing east. The apartment is perfectly laid out, with a generous amount of space and large bay windows, guaranteeing plenty of natural light. The selling price includes a fully equipped kitchen, a cellar, and two interior parking places. The residence benefits from solar panels. The commune of Remich offers all amenities, suc...