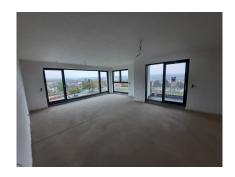

## **DESCRIPTION OF THE PROPERTY**

HD33 Real Estate in collaboration with Capelli SA Luxembourg is pleased to present this magnificent Avant-Scène residential project on the hills of Remich for VEFA sale.DELĬVERY: 2nd Q./2025CONSTRUĊTIÓN COMPLETION STATUS: INFORMATIONS:Dino 90%VISIT & **Backes** (ENG, LU, DE) 352661333370Alban Huyghe +352661705033CONTACT@HD33.LU Avant-scène residence, comprising 14 apartments currently under construction, is set in the heart of the vineyards, with a breathtaking, unobstructed view over the Moselle valley. Lot A14 is a three-bedroom penthouse on the second floor, with two terraces, one of 20.32 square meters facing south-east and the second of 12.69 square meters facing east. The apartment is perfectly laid out, with a generous amount of space and large bay windows, guaranteeing plenty of natural light. The selling price includes a fully equipped kitchen, a cellar, and two interior parking places. The residence benefits from solar panels. The commune of Remich offers all amenities, suc...