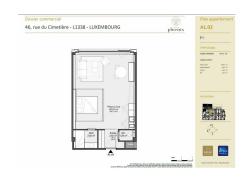

#### **SPECIFICATIONS**

Number of pieces : -Nb. of bedroom(s) : -Area : 49.21m<sup>2</sup>

Number of bathrooms : - Equipped kitchen : Oui

- Huyghe Dubois Sàrl
- **284 825 086**
- https://www.hd33.lu/en/detail-679