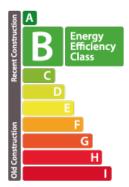

...Available immediately. Studio A01.02 is a large, perfectly appointed studio on the second floor, with a large living room with open kitchen, shower room and separate toilet. All properties will be equipped with the following: Kitchen equipment- Fully fitted kitchen unit with bench integrated into full-length/height wall claddingsliding system in front of the kitchen. Variable dimensionsdepending on lot and architectural configuration- Equipment: BOSCH - Integrated mini dishwasher-built-in refrigerator- built-in hob- non-in...

#### **SPECIFICATIONS**

Number of pieces : -Nb. of bedroom(s) : -Area : 49.21m<sup>2</sup>

Number of bathrooms : - Equipped kitchen : Oui

- Huyghe Dubois Sàrl
- **284 825 086**
- https://www.hd33.lu/en/detail-679

### **ENERGY PASS**

# **Energy performance**



### Thermal insulation