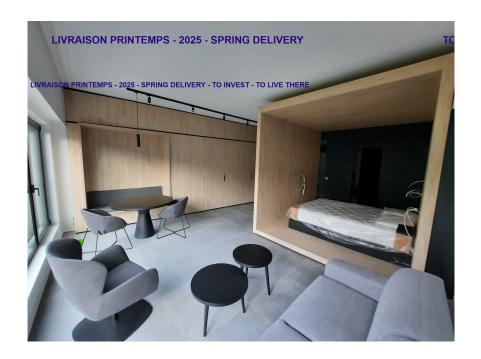

#### DESCRIPTION OF THE PROPERTY

HD33 Real Estate in collaboration with Concrete Fund is pleased to offer you this magnificent furnished and equipped project for VEFA sale. SPRING DELIVERY 2025TO INVEST / TVAC 17% INCLUDED 543.760CONTACT / +352 661 333 370 The Phoenix project is perfectly located close to all amenities, the various properties will be delivered turnkey, fully equipped kitchen, all types of furniture, bed, wardrobe, table, chair etc. ... Available immediately. Studio A01.04 is a large, perfectly appointed studio on the second floor, with a large living room with open kitchen, shower room and separate toilet. All properties will be equipped with the following: Kitchen equipment- Fully fitted kitchen unit with bench integrated into full-length/height wall claddingsliding system in front of the kitchen. Variable dimensionsdepending on lot and architectural configuration- Equipment : BOSCH - Integrated mini dishwasher- built-in refrigerator- built-in hob- non-integrated microwave- coal-fired extractor hood- ...