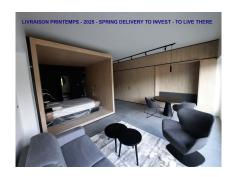

#### DESCRIPTION OF THE PROPERTY

HD33 Real Estate in collaboration with Concrete Fund is pleased to offer you this magnificent furnished and equipped project for VEFA sale. SPRING DELIVERY 2025TO INVEST / TVAC 17% INCLUDED 543.760CONTACT / +352 661 333 370 The Phoenix project is perfectly located close to all amenities, the various properties will be delivered turnkey, fully equipped kitchen, all types of furniture, bed, wardrobe, table, chair etc. ... Available immediately. Studio A01.04 is a large, perfectly appointed studio on the second floor, with a large living room with open kitchen, shower room and separate toilet. All properties will be equipped with the following: Kitchen equipment- Fully fitted kitchen unit with bench integrated into full-length/height wall claddingsliding system in front of the kitchen. Variable dimensionsdepending on lot and architectural configuration- Equipment : BOSCH - Integrated mini dishwasher- built-in refrigerator- built-in hob- non-integrated microwave- coal-fired extractor hood- ...