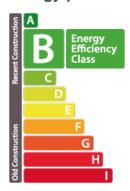

inted studio on the second floor, with a large living room with open kitchen, shower room and separate toilet. All properties will be equipped with the following: Kitchen equipment- Fully fitted kitchen unit with bench integrated into full-length/height wall claddingsliding system in front of the kitchen. Variable dimensionsdepending on lot and architectural configuration- Equipment : BOSCH - Integrated mini dishwasher- built-in refrigerator- built-in hob- non-integrated microwave- coal-fired extractor hood- ...

# **SPECIFICATIONS**

Number of pieces: -Nb. of bedroom(s): -Area: 48.55m2

Number of bathrooms: -Equipped kitchen: Oui

- Huyghe Dubois Sàrl
- 0 53, Boulevard Royal - 2nd Floor 2449
- 284 825 086
- https://www.hd33.lu/en/detail-681

### **ENERGY PASS**

# **Energy performance**



# Thermal insulation