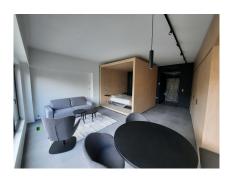

#### DESCRIPTION OF THE PROPERTY

HD33 Real Estate in collaboration with Concrete Fund is pleased to offer you this magnificent furnished and equipped project for VEFA sale. SPRING DELIVERY 2025TO INVEST / TVAC 17% INCLUDED 543.760CONTACT / +352 661 333 370 The Phoenix project is perfectly located close to all amenities, the various properties will be delivered turnkey, fully equipped kitchen, all types of furniture, bed, wardrobe, table, chair etc. ... Available immediately. Studio A01.04 is a large, perfectly appointed studio on the second floor, with a large living room with open kitchen, shower room and separate toilet. All properties will be equipped with the following: Kitchen equipment- Fully fitted kitchen unit with bench integrated into full-length/height wall claddingsliding system in front of the kitchen. Variable dimensionsdepending on lot and architectural configuration- Equipment : BOSCH - Integrated mini dishwasher- built-in refrigerator- built-in hob- non-integrated microwave- coal-fired extractor hood- ...