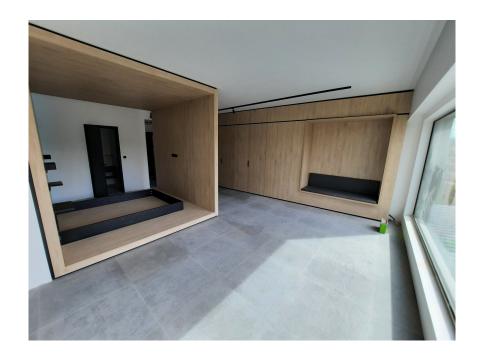

#### **DESCRIPTION OF THE PROPERTY**

HD33 Real Estate, in collaboration with Concrete Fund, is pleased to offer this magnificent furnished and equipped project for VEFA sale. Phoenix is currently under construction, with delivery scheduled for the second quarter of 2024. The Phoenix project is perfectly located close to all amenities, the various properties will be delivered turnkey, fully equipped kitchen, all types of furniture, bed, wardrobe, table, chair etc. ... Available immediately. Studio A01.05 is a large, perfectly appointed studio on the second floor, with a large living room with open kitchen, shower room and separate toilet. All properties will be equipped with the following: Kitchen equipment- Fully fitted kitchen unit with bench integrated into full-length/height wall claddingsliding system in front of the kitchen. Variable dimensionsdepending on lot and architectural configuration- Equipment : BOSCH - Integrated mini dishwasher- built-in refrigerator- built-in hob- non-integrated microwave- coal-fired extra...

## **SPECIFICATIONS**

Number of pieces: -Nb. of bedroom(s): -Area: 48.09m2

Number of bathrooms: -Equipped kitchen: Oui

- Huyghe Dubois Sàrl
- 0 53, Boulevard Royal - 2nd Floor 2449
- 284 825 086
- https://www.hd33.lu/en/detail-682