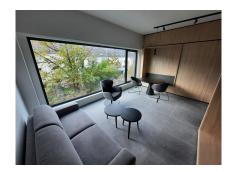

# DESCRIPTION OF THE PROPERTY

HD33 Real Estate in collaboration with Concrete Fund is pleased to offer you this magnificent furnished and equipped project for VEFA sale. Phoenix is currently under construction. The Phoenix project is perfectly located close to all amenities, the various properties will be delivered turnkey, fully equipped kitchen, all types of furniture, bed, wardrobe, table, chair etc. ...Available immediately. Studio A01.08 is a large, perfectly appointed studio on the second floor, with a large living room with open kitchen, shower room and separate toilet. All properties will be equipped with the following: Kitchen equipment- Fully fitted kitchen unit with bench integrated into full-length/height wall claddingsliding system in front of the kitchen. Variable dimensionsdepending on lot and architectural configuration-Equipment : BOSCH - Integrated mini dishwasher- built-in refrigerator- built-in hob- non-integrated microwave- coal-fired extractor hood- sink and faucets Furniture- Bed box: wooden...

### **SPECIFICATIONS**

Number of pieces : -Nb. of bedroom(s) : -Area : 48.72m<sup>2</sup> Number of bathrooms : -Equipped kitchen : Oui

Huyghe - Dubois Sàrl

- ◎ 53, Boulevard Royal 2nd Floor 2449
- 284 825 086
- 🖂 contact@hd33.lu
- https://www.hd33.lu/en/detail-684