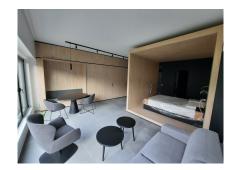

# DESCRIPTION OF THE PROPERTY

HD33 Real Estate in collaboration with Concrete Fund is pleased to offer you this magnificent furnished and equipped project for VEFA sale. Phoenix is currently under construction. The Phoenix project is perfectly located close to all amenities, the various properties will be delivered turnkey, fully equipped kitchen, all types of furniture, bed, wardrobe, table, chair etc. ...Available immediately. Studio A01.08 is a large, perfectly appointed studio on the second floor, with a large living room with open kitchen, shower room and separate toilet. All properties will be equipped with the following: Kitchen equipment- Fully fitted kitchen unit with bench integrated into full-length/height wall claddingsliding system in front of the kitchen. Variable dimensionsdepending on lot and architectural configuration-Equipment : BOSCH - Integrated mini dishwasher- built-in refrigerator- built-in hob- non-integrated microwave- coal-fired extractor hood- sink and faucets Furniture- Bed box: wooden...

### **SPECIFICATIONS**

Number of pieces : -Nb. of bedroom(s) : -Area : 48.72m<sup>2</sup> Number of bathrooms : -Equipped kitchen : Oui

Huyghe - Dubois Sàrl

- ◎ 53, Boulevard Royal 2nd Floor 2449
- 284 825 086
- 🖂 contact@hd33.lu
- https://www.hd33.lu/en/detail-684