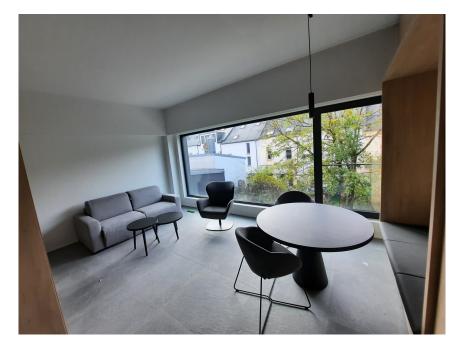

# DESCRIPTION OF THE PROPERTY

HD33 Real Estate in collaboration with Concrete Fund is pleased to offer you this magnificent furnished and equipped project for VEFA sale. Phoenix is currently under construction. The Phoenix project is perfectly located close to all amenities, the various properties will be delivered turnkey, fully equipped kitchen, all types of furniture, bed, wardrobe, table, chair etc. ...Available immediately. Studio A01.08 is a large, perfectly appointed studio on the second floor, with a large living room with open kitchen, shower room and separate toilet. All properties will be equipped with the following: Kitchen equipment- Fully fitted kitchen unit with bench integrated into full-length/height wall claddingsliding system in front of the kitchen. Variable dimensionsdepending on lot and architectural configuration-Equipment : BOSCH - Integrated mini dishwasher- built-in refrigerator- built-in hob- non-integrated microwave- coal-fired extractor hood- sink and faucets Furniture- Bed box: wooden...

### **SPECIFICATIONS**

Number of pieces : -Nb. of bedroom(s) : -Area : 48.72m<sup>2</sup> Number of bathrooms : -Equipped kitchen : Oui

Huyghe - Dubois Sàrl

- ◎ 53, Boulevard Royal 2nd Floor 2449
- 284 825 086
- 🖂 contact@hd33.lu
- https://www.hd33.lu/en/detail-684