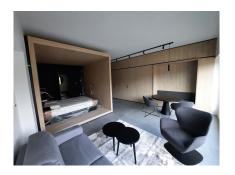

#### **DESCRIPTION OF THE PROPERTY**

HD33 Real Estate in collaboration with Concrete Fund is pleased to offer you this magnificent furnished and equipped project for VEFA sale. Phoenix is currently under construction. The Phoenix project is perfectly located close to all amenities, the various properties will be delivered turnkey, fully equipped kitchen, all types of furniture, bed, wardrobe, table, chair etc. ... Available immediately. Studio A01.09 is a large, perfectly appointed studio on the second floor, with a large living room with open kitchen, shower room and separate toilet. All properties will be equipped with the following: Kitchen equipment- Fully fitted kitchen unit with bench integrated into full-length/height wall claddingsliding system in front of the kitchen. Variable dimensions depending on lot and architectural configuration-Equipment: BOSCH - Integrated mini dishwasher- built-in refrigerator- built-in hob- non-integrated microwave- coal-fired extractor hood- sink and faucets Furniture- Bed box: wooden...