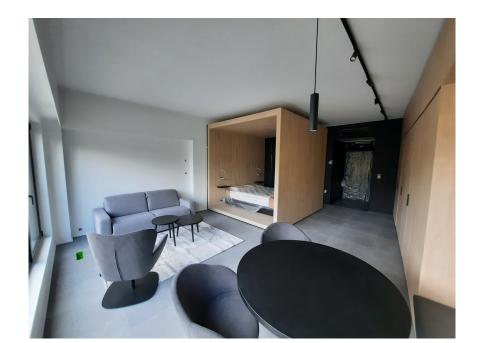

#### **DESCRIPTION OF THE PROPERTY**

HD33 Real Estate in collaboration with Concrete Fund is pleased to offer you this magnificent furnished and equipped project for VEFA sale. Phoenix is currently under construction. The Phoenix project is perfectly located close to all amenities, the various properties will be delivered turnkey, fully equipped kitchen, all types of furniture, bed, wardrobe, table, chair etc. ... Available immediately. Studio A01.09 is a large, perfectly appointed studio on the second floor, with a large living room with open kitchen, shower room and separate toilet. All properties will be equipped with the following: Kitchen equipment- Fully fitted kitchen unit with bench integrated into full-length/height wall claddingsliding system in front of the kitchen. Variable dimensions depending on lot and architectural configuration-Equipment: BOSCH - Integrated mini dishwasher- built-in refrigerator- built-in hob- non-integrated microwave- coal-fired extractor hood- sink and faucets Furniture- Bed box: wooden...