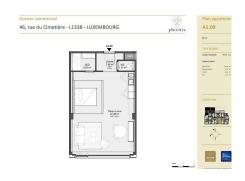

## **SPECIFICATIONS**

Number of pieces : - Nb. of bedroom(s) : -

Area: 49m<sup>2</sup>

Number of bathrooms : - Equipped kitchen : Oui