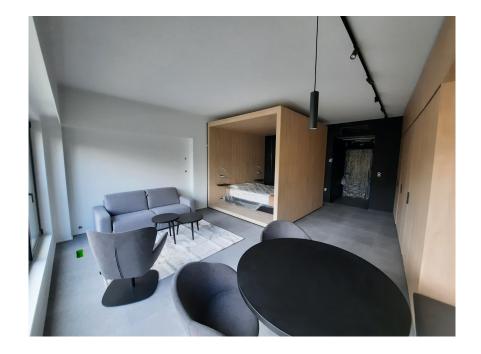

#### **DESCRIPTION OF THE PROPERTY**

HD33 Real Estate in collaboration with Concrete Fund is pleased to offer you this magnificent furnished and equipped project for VEFA sale. Phoenix is currently under construction. The Phoenix project is perfectly located close to all amenities, the various properties will be delivered turnkey, fully equipped kitchen, all types of furniture, bed, wardrobe, table, chair etc. ... Available immediately. Studio A01.10 is a large, perfectly appointed studio on the second floor, with a large living room with open kitchen, shower room and separate toilet. All properties will be equipped with the following: Kitchen equipment- Fully fitted kitchen unit with bench integrated into full-length/height wall claddingsliding system in front of the kitchen. Variable dimensionsdepending on lot and architectural configuration-Equipment : BOSCH - Integrated mini dishwasher- built-in refrigerator- built-in hob- non-integrated microwave- coal-fired extractor hood- sink and faucets Furniture- Bed box: woode...

## **SPECIFICATIONS**

Number of pieces: -Nb. of bedroom(s): -

Area: 49m<sup>2</sup>

Number of bathrooms: -Equipped kitchen: Oui