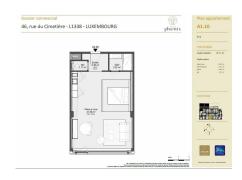

#### **DESCRIPTION OF THE PROPERTY**

HD33 Real Estate in collaboration with Concrete Fund is pleased to offer you this magnificent furnished and equipped project for VEFA sale. Phoenix is currently under construction. The Phoenix project is perfectly located close to all amenities, the various properties will be delivered turnkey, fully equipped kitchen, all types of furniture, bed, wardrobe, table, chair etc. ... Available immediately. Studio A01.10 is a large, perfectly appointed studio on the second floor, with a large living room with open kitchen, shower room and separate toilet. All properties will be equipped with the following: Kitchen equipment- Fully fitted kitchen unit with bench integrated into full-length/height wall claddingsliding system in front of the kitchen. Variable dimensionsdepending on lot and architectural configuration-Equipment : BOSCH - Integrated mini dishwasher- built-in refrigerator- built-in hob- non-integrated microwave- coal-fired extractor hood- sink and faucets Furniture- Bed box: woode...