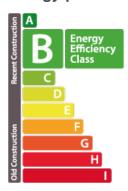

ctly appointed studio on the second floor, with a large living room with open kitchen, shower room and separate toilet. All properties will be equipped with the following: Kitchen equipment- Fully fitted kitchen unit with bench integrated into full-length/height wall claddingsliding system in front of the kitchen. Variable dimensionsdepending on lot and architectural configuration- Equipment : BOSCH - Integrated mini dishwasher- built-in refrigerator- built-in hob- non-integrated microwave- coal-fired ext...

## **SPECIFICATIONS**

Number of pieces: -Nb. of bedroom(s): -Area: 49.53m2

Number of bathrooms: -Equipped kitchen: Oui

- Huyghe Dubois Sàrl
- 0 53, Boulevard Royal - 2nd Floor 2449
- 3 284 825 086
- https://www.hd33.lu/en/detail-687

#### **ENERGY PASS**

# **Energy performance**



## Thermal insulation