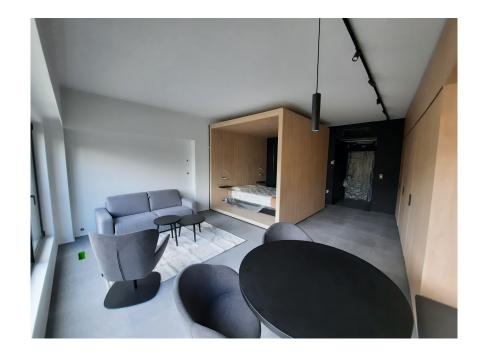

#### **DESCRIPTION OF THE PROPERTY**

HD33 Real Estate in collaboration with Concrete Fund is pleased to offer you this magnificent furnished and equipped project for VEFA sale. Phoenix is currently under construction, with delivery scheduled for the second quarter of 2024. The Phoenix project is perfectly located close to all amenities, the various properties will be delivered turnkey, fully equipped kitchen, all types of furniture, bed, wardrobe, table, chair etc. ... Available immediately. Studio A01.11 is a large, perfectly appointed studio on the second floor, with a large living room with open kitchen, shower room and separate toilet. All properties will be equipped with the following: Kitchen equipment- Fully fitted kitchen unit with bench integrated into full-length/height wall claddingsliding system in front of the kitchen. Variable dimensionsdepending on lot and architectural configuration- Equipment : BOSCH - Integrated mini dishwasher- built-in refrigerator- built-in hob- non-integrated microwave- coal-fired ext...