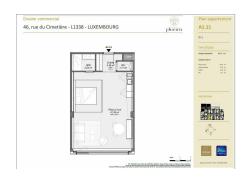

# 49.53m<sup>2</sup>

Luxembourg-Bonnevoie

## **SPECIFICATIONS**

Number of pieces: -Nb. of bedroom(s): -Area: 49.53m2

Number of bathrooms: -Equipped kitchen: Oui

- Huyghe Dubois Sàrl
- 0 53, Boulevard Royal - 2nd Floor 2449
- 3 284 825 086
- https://www.hd33.lu/en/detail-687