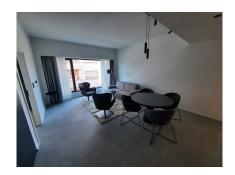

#### **DESCRIPTION OF THE PROPERTY**

HD33 Real Estate in collaboration with Concrete Fund is pleased to offer you this magnificent furnished and equipped project for VEFA sale. Phoenix is currently under construction. The Phoenix project is perfectly located close to all amenities, the various properties will be delivered turnkey, fully equipped kitchen, all types of furniture, bed, wardrobe, table, chair etc. ...Apartment A02.01 is a two-bedroom apartment on the second floor, with two shower rooms and a separate toilet. All properties will be equipped with the following: Kitchen equipment- Furniture consisting of a fitted kitchen and a bench integrated into a full-length/height wall claddingsliding system in front of the kitchen. Variable dimensionsdepending on lot and architectural configuration- Equipment: BOSCH - Integrated mini dishwasher- built-in refrigerator- built-in hob- non-integrated microwave- coal-fired extractor hood- sink and faucets Furniture- Bed box: wooden set consisting of box spring and mattress- M...

#### **SPECIFICATIONS**

Number of pieces : -Nb. of bedroom(s) : 2 Area : 71m<sup>2</sup>

Number of bathrooms : 2 Equipped kitchen : Oui