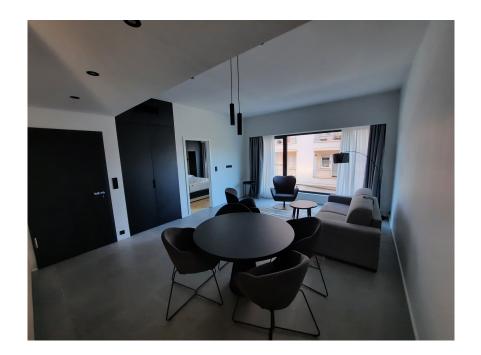

#### **DESCRIPTION OF THE PROPERTY**

HD33 Real Estate in collaboration with Concrete Fund is pleased to offer you this magnificent furnished and equipped project for VEFA sale. Phoenix is currently under construction. The Phoenix project is perfectly located close to all amenities, the various properties will be delivered turnkey, fully equipped kitchen, all types of furniture, bed, wardrobe, table, chair etc. ...Apartment A02.01 is a two-bedroom apartment on the second floor, with two shower rooms and a separate toilet. All properties will be equipped with the following: Kitchen equipment- Furniture consisting of a fitted kitchen and a bench integrated into a full-length/height wall claddingsliding system in front of the kitchen. Variable dimensionsdepending on lot and architectural configuration- Equipment: BOSCH - Integrated mini dishwasher- built-in refrigerator- built-in hob- non-integrated microwave- coal-fired extractor hood- sink and faucets Furniture- Bed box: wooden set consisting of box spring and mattress- M...

#### **SPECIFICATIONS**

Number of pieces : -Nb. of bedroom(s) : 2 Area : 71m<sup>2</sup>

Number of bathrooms : 2 Equipped kitchen : Oui