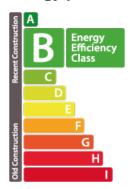

d a separate toilet. All properties will be equipped with the following: Kitchen equipment- Furniture consisting of a fitted kitchen and a bench integrated into a full-length/height wall claddingsliding system in front of the kitchen. Variable dimensionsdepending on lot and architectural configuration- Equipment: BOSCH - Integrated mini dishwasher- built-in refrigerator- built-in hob- non-integrated microwave- coal-fired extractor hood- sink and faucets Furniture- Bed box: wooden set consisting of box spring and mattress- M...

#### **SPECIFICATIONS**

Number of pieces : -Nb. of bedroom(s) : 2 Area : 71m<sup>2</sup>

Number of bathrooms : 2 Equipped kitchen : Oui

### Huyghe - Dubois Sàrl

- **284 825 086**
- https://www.hd33.lu/en/detail-690

## **ENERGY PASS**

# **Energy performance**



# Thermal insulation