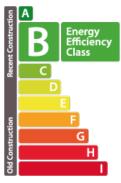

shower room and separate toilet. All properties will be equipped with the following: Kitchen equipment- Fully fitted kitchen unit with bench integrated into full-length/height wall claddingsliding system in front of the kitchen. Variable dimensionsdepending on lot and architectural configuration- Equipment : BOSCH - Integrated mini dishwasher- built-in refrigerator- built-in hob-non-integrated microwave- coal-fired extractor hood- sink and faucets Furniture-Bed box: wooden se...

### **SPECIFICATIONS**

Number of pieces : -Nb. of bedroom(s) : -Area : 49m<sup>2</sup> Number of bathrooms : -Equipped kitchen : Oui

Huyghe - Dubois Sàrl

- ◎ 53, Boulevard Royal 2nd Floor 2449
- 284 825 086
- contact@hd33.lu
- https://www.hd33.lu/en/detail-691





## ENERGY PASS

#### **Energy performance**



**Thermal insulation**