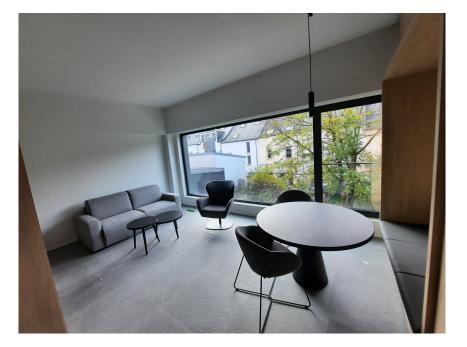

## DESCRIPTION OF THE PROPERTY

HD33 Real Estate in collaboration with Concrete Fund is pleased to offer you this magnificent furnished and equipped project for VEFA sale. Phoenix is currently under construction. The Phoenix project is perfectly located close to all amenities, the various properties will be delivered turnkey, fully equipped kitchen, all types of furniture, bed, wardrobe, table, chair etc. ...Available immediately. Studio A02.02 is a large, perfectly appointed studio on the second floor, with a large living room, open kitchen, shower room and separate toilet. All properties will be equipped with the following: Kitchen equipment- Fully fitted kitchen unit with bench integrated into full-length/height wall claddingsliding system in front of the kitchen. Variable dimensionsdepending on lot and architectural configuration- Equipment : BOSCH - Integrated mini dishwasher- built-in refrigerator- built-in hob-non-integrated microwave- coal-fired extractor hood- sink and faucets Furniture-Bed box: wooden se...