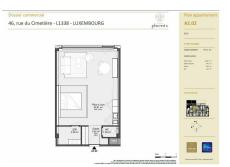

### **SPECIFICATIONS**

Number of pieces : -Nb. of bedroom(s) : -Area : 49m<sup>2</sup> Number of bathrooms : -Equipped kitchen : Oui

Huyghe - Dubois Sàrl

- ◎ 53, Boulevard Royal 2nd Floor 2449
- 284 825 086
- contact@hd33.lu
- https://www.hd33.lu/en/detail-691