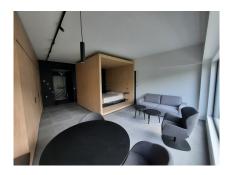

#### **DESCRIPTION OF THE PROPERTY**

HD33 Real Estate, in collaboration with Concrete Fund, is pleased to offer this magnificent furnished and equipped project for VEFA sale. Phoenix is currently under construction. The Phoenix project is perfectly located close to all amenities, the various properties will be delivered turnkey, fully equipped kitchen, all types of furniture, bed, wardrobe, table, chair etc. ... Available immediately. Studio A02.04 is a large, perfectly appointed studio on the second floor, with a large living room with open kitchen, shower room and separate toilet. All properties will be equipped with the following: Kitchen equipment- Fully fitted kitchen unit with bench integrated into full-length/height wall claddingsliding system in front of the kitchen. Variable dimensionsdepending on lot and architectural configuration-Equipment : BOSCH - Integrated mini dishwasher- built-in refrigerator- built-in hob- non-integrated microwave- coal-fired extractor hood- sink and faucets Furniture- Bed box: wooden s...