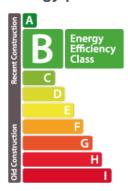

iving room with open kitchen, shower room and separate toilet. All properties will be equipped with the following: Kitchen equipment- Fully fitted kitchen unit with bench integrated into full-length/height wall claddingsliding system in front of the kitchen. Variable dimensionsdepending on lot and architectural configuration-Equipment : BOSCH - Integrated mini dishwasher- built-in refrigerator- built-in hob- non-integrated microwave- coal-fired extractor hood- sink and faucets Furniture- Bed box: wooden s...

# **SPECIFICATIONS**

Number of pieces: -Nb. of bedroom(s): -Area: 48.55m2

Number of bathrooms: -Equipped kitchen: Oui

- Huyghe Dubois Sàrl
- 0 53, Boulevard Royal - 2nd Floor 2449
- 3 284 825 086
- https://www.hd33.lu/en/detail-693

#### **ENERGY PASS**

## **Energy performance**



## Thermal insulation