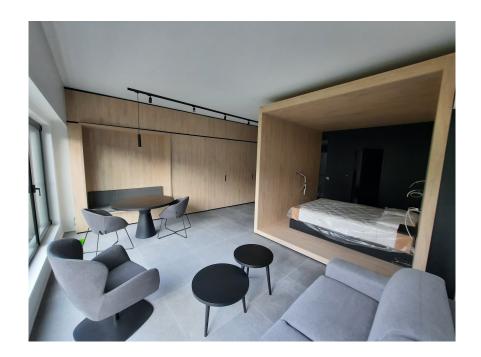

#### **DESCRIPTION OF THE PROPERTY**

HD33 Real Estate, in collaboration with Concrete Fund, is pleased to offer this magnificent furnished and equipped project for VEFA sale. Phoenix is currently under construction. The Phoenix project is perfectly located close to all amenities, the various properties will be delivered turnkey, fully equipped kitchen, all types of furniture, bed, wardrobe, table, chair etc. ... Available immediately. Studio A02.04 is a large, perfectly appointed studio on the second floor, with a large living room with open kitchen, shower room and separate toilet. All properties will be equipped with the following: Kitchen equipment- Fully fitted kitchen unit with bench integrated into full-length/height wall claddingsliding system in front of the kitchen. Variable dimensionsdepending on lot and architectural configuration-Equipment : BOSCH - Integrated mini dishwasher- built-in refrigerator- built-in hob- non-integrated microwave- coal-fired extractor hood- sink and faucets Furniture- Bed box: wooden s...