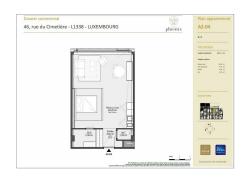

# **SPECIFICATIONS**

Number of pieces: -Nb. of bedroom(s): -Area: 48.55m2

Number of bathrooms: -Equipped kitchen: Oui

- Huyghe Dubois Sàrl
- 0 53, Boulevard Royal - 2nd Floor 2449
- 3 284 825 086
- https://www.hd33.lu/en/detail-693