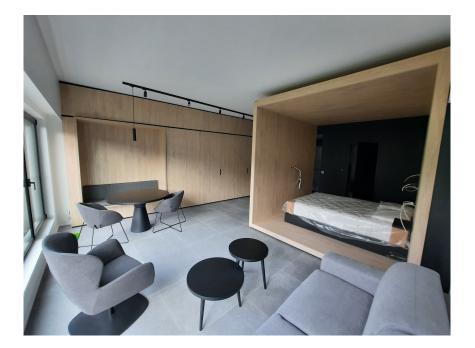

# DESCRIPTION OF THE PROPERTY

HD33 Real Estate in collaboration with Concrete Fund is pleased to offer you this magnificent furnished and equipped project for VEFA sale. Phoenix is currently under construction. The Phoenix project is perfectly located close to all amenities, the various properties will be delivered turnkey, fully equipped kitchen, all types of furniture, bed, wardrobe, table, chair etc. ...Available immediately. Studio A02.05 is a large, perfectly appointed studio on the second floor, with a large living room with open kitchen, shower room and separate toilet. All properties will be equipped with the following: Kitchen equipment- Fully fitted kitchen unit with bench integrated into full-length/height wall claddingsliding system in front of the kitchen. Variable dimensionsdepending on lot and architectural configuration-Equipment : BOSCH - Integrated mini dishwasher- built-in refrigerator- built-in hob- non-integrated microwave- coal-fired extractor hood- sink and faucets Furniture- Bed box: woode...