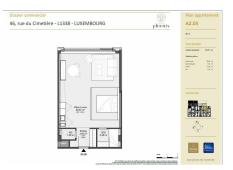

### **SPECIFICATIONS**

Number of pieces : -Nb. of bedroom(s) : -Area : 48m<sup>2</sup> Number of bathrooms : -Equipped kitchen : Oui

Huyghe - Dubois Sàrl

- ◎ 53, Boulevard Royal 2nd Floor 2449
- 284 825 086
- 🖂 contact@hd33.lu
- https://www.hd33.lu/en/detail-694