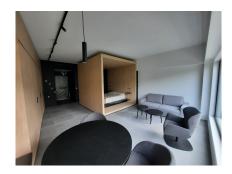

# DESCRIPTION OF THE PROPERTY

HD33 Real Estate in collaboration with Concrete Fund is pleased to offer you this magnificent furnished and equipped project for VEFA sale. Phoenix is currently under construction. The Phoenix project is perfectly located close to all amenities, the various properties will be delivered turnkey, fully equipped kitchen, all types of furniture, bed, wardrobe, table, chair etc. ...Available immediately. Studio A02.05 is a large, perfectly appointed studio on the second floor, with a large living room with open kitchen, shower room and separate toilet. All properties will be equipped with the following: Kitchen equipment- Fully fitted kitchen unit with bench integrated into full-length/height wall claddingsliding system in front of the kitchen. Variable dimensionsdepending on lot and architectural configuration-Equipment : BOSCH - Integrated mini dishwasher- built-in refrigerator- built-in hob- non-integrated microwave- coal-fired extractor hood- sink and faucets Furniture- Bed box: woode...