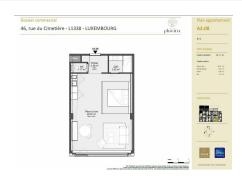

# **SPECIFICATIONS**

Number of pieces: -Nb. of bedroom(s): -Area: 48.72m2

Number of bathrooms: -Equipped kitchen: Oui

- Huyghe Dubois Sàrl
- 0 53, Boulevard Royal - 2nd Floor 2449
- 3 284 825 086
- https://www.hd33.lu/en/detail-696