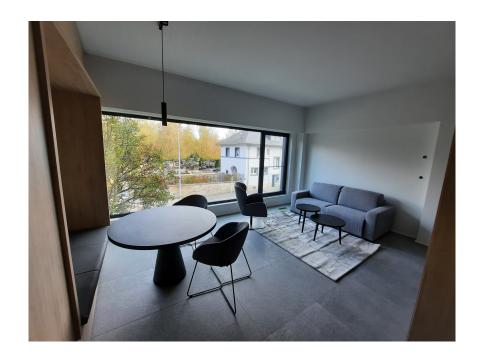

#### **DESCRIPTION OF THE PROPERTY**

HD33 Real Estate in collaboration with Concrete Fund is pleased to offer you this magnificent furnished and equipped project for VEFA sale. Phoenix is currently under construction. The Phoenix project is perfectly located close to all amenities, the various properties will be delivered turnkey, fully equipped kitchen, all types of furniture, bed, wardrobe, table, chair etc. ... Available immediately. Studio A02.08 is a large, perfectly appointed studio on the second floor, with a large living room with open kitchen, shower room and separate toilet. All properties will be equipped with the following: Kitchen equipment- Fully fitted kitchen unit with bench integrated into full-length/height wall claddingsliding system in front of the kitchen. Variable dimensionsdepending on lot and architectural configuration-Equipment : BOSCH - Integrated mini dishwasher- built-in refrigerator- built-in hob- non-integrated microwave- coal-fired extractor hood- sink and faucets Furniture- Bed box: wooden...