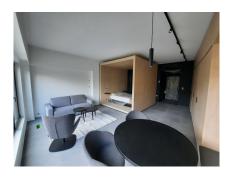

#### **DESCRIPTION OF THE PROPERTY**

HD33 Real Estate in collaboration with Concrete Fund is pleased to offer you this magnificent furnished and equipped project for VEFA sale. Phoenix is currently under construction. The Phoenix project is perfectly located close to all amenities, the various properties will be delivered turnkey, fully equipped kitchen, all types of furniture, bed, wardrobe, table, chair etc. ... Available immediately. Studio A02.08 is a large, perfectly appointed studio on the second floor, with a large living room with open kitchen, shower room and separate toilet. All properties will be equipped with the following: Kitchen equipment- Fully fitted kitchen unit with bench integrated into full-length/height wall claddingsliding system in front of the kitchen. Variable dimensionsdepending on lot and architectural configuration-Equipment : BOSCH - Integrated mini dishwasher- built-in refrigerator- built-in hob- non-integrated microwave- coal-fired extractor hood- sink and faucets Furniture- Bed box: wooden...