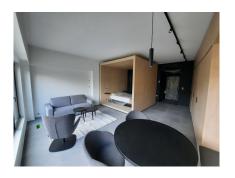

## **DESCRIPTION OF THE PROPERTY**

HD33 Real Estate in collaboration with Concrete Fund is pleased to offer you this magnificent furnished and equipped project for VEFA sale. Phoenix is currently under construction. The Phoenix project is perfectly located close to all amenities, the various properties will be delivered turnkey, fully equipped kitchen, all types of furniture, bed, wardrobe, table, chair etc. ... Available immediately. Studio A02.09 is a large, perfectly appointed studio on the second floor, with a large living room and open kitchen, shower room and separate toilet. All properties will be equipped with the following: Kitchen equipment- Fully fitted kitchen unit with bench integrated into full-length/height wall claddingsliding system in front of the kitchen. Variable dimensionsdepending on lot and architectural configuration- Equipment : BOSCH - Integrated mini dishwasher- built-in refrigerator- built-in hobnon-integrated microwave- coal-fired extractor hood- sink and faucets Furniture-Bed box: wooden...