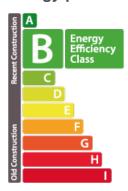

large living room and open kitchen, shower room and separate toilet. All properties will be equipped with the following: Kitchen equipment- Fully fitted kitchen unit with bench integrated into full-length/height wall claddingsliding system in front of the kitchen. Variable dimensionsdepending on lot and architectural configuration- Equipment : BOSCH - Integrated mini dishwasher- built-in refrigerator- built-in hobnon-integrated microwave- coal-fired extractor hood- sink and faucets Furniture-Bed box: wooden...

# **SPECIFICATIONS**

Number of pieces: -Nb. of bedroom(s): -

Area: 50m2

Number of bathrooms: -Equipped kitchen: Oui

### Huyghe - Dubois Sàrl

0 53, Boulevard Royal - 2nd Floor 2449

3 284 825 086

https://www.hd33.lu/en/detail-697

## **ENERGY PASS**

# **Energy performance**



# Thermal insulation