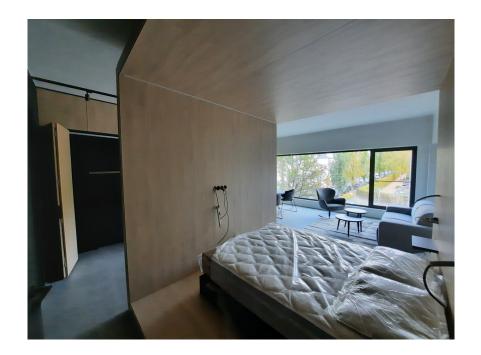

## **DESCRIPTION OF THE PROPERTY**

HD33 Real Estate in collaboration with Concrete Fund is pleased to offer you this magnificent furnished and equipped project for VEFA sale. Phoenix is currently under construction. The Phoenix project is perfectly located close to all amenities, the various properties will be delivered turnkey, fully equipped kitchen, all types of furniture, bed, wardrobe, table, chair etc. ... Available immediately. Studio A02.09 is a large, perfectly appointed studio on the second floor, with a large living room and open kitchen, shower room and separate toilet. All properties will be equipped with the following: Kitchen equipment- Fully fitted kitchen unit with bench integrated into full-length/height wall claddingsliding system in front of the kitchen. Variable dimensionsdepending on lot and architectural configuration- Equipment : BOSCH - Integrated mini dishwasher- built-in refrigerator- built-in hobnon-integrated microwave- coal-fired extractor hood- sink and faucets Furniture-Bed box: wooden...