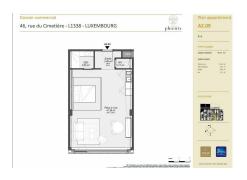

# **SPECIFICATIONS**

Number of pieces: -Nb. of bedroom(s): -

Area: 50m2

Number of bathrooms: -Equipped kitchen: Oui