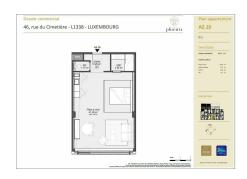

#### **DESCRIPTION OF THE PROPERTY**

HD33 Real Estate in collaboration with Concrete Fund is pleased to offer you this magnificent furnished and equipped project for VEFA sale. Phoenix is currently under construction. The Phoenix project is perfectly located close to all amenities, the various properties will be delivered turnkey, fully equipped kitchen, all types of furniture, bed, wardrobe, table, chair etc. ... Available immediately. Studio A02.10 is a large, perfectly appointed studio on the second floor, with a large living room with open kitchen, shower room and separate toilet. All properties will be equipped with the following: Kitchen equipment- Fully fitted kitchen unit with bench integrated into full-length/height wall claddingsliding system in front of the kitchen. Variable dimensionsdepending on lot and architectural configuration-Equipment : BOSCH - Integrated mini dishwasher- built-in refrigerator- built-in hob- non-integrated microwave- coal-fired extractor hood- sink and faucets Furniture- Bed box: wooden...