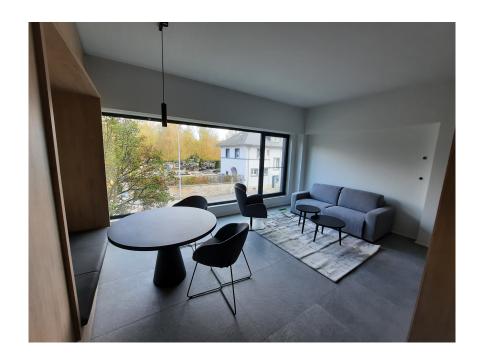

#### **DESCRIPTION OF THE PROPERTY**

HD33 Real Estate in collaboration with Concrete Fund is pleased to offer you this magnificent furnished and equipped project for VEFA sale. Phoenix is currently under construction. The Phoenix project is perfectly located close to all amenities, the various properties will be delivered turnkey, fully equipped kitchen, all types of furniture, bed, wardrobe, table, chair etc. ... Available immediately. Studio A02.10 is a large, perfectly appointed studio on the second floor, with a large living room with open kitchen, shower room and separate toilet. All properties will be equipped with the following: Kitchen equipment- Fully fitted kitchen unit with bench integrated into full-length/height wall claddingsliding system in front of the kitchen. Variable dimensionsdepending on lot and architectural configuration-Equipment : BOSCH - Integrated mini dishwasher- built-in refrigerator- built-in hob- non-integrated microwave- coal-fired extractor hood- sink and faucets Furniture- Bed box: wooden...

### **SPECIFICATIONS**

Number of pieces: -Nb. of bedroom(s): -

Area: 49m<sup>2</sup>

Number of bathrooms: -Equipped kitchen: Oui