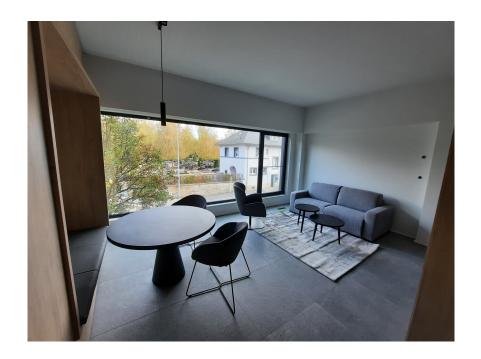

### **DESCRIPTION OF THE PROPERTY**

HD33 Real Estate in collaboration with Concrete Fund is pleased to offer you this magnificent furnished and equipped project for VEFA sale. Phoenix is currently under construction. The Phoenix project is perfectly located close to all amenities, the various properties will be delivered turnkey, fully equipped kitchen, all types of furniture, bed, wardrobe, table, chair etc. ... Available immediately. Studio A02.11 is a large, perfectly appointed studio on the second floor, with a large living room with open kitchen, shower room and separate toilet. All properties will be equipped with the following: Kitchen equipment- Fully fitted kitchen unit with bench integrated into full-length/height wall claddingsliding system in front of the kitchen. Variable dimensionsdepending on lot and architectural configuration-Equipment : BOSCH - Integrated mini dishwasher- built-in refrigerator- built-in hob- non-integrated microwave- coal-fired extractor hood- sink and faucets Furniture- Bed box: wooden...