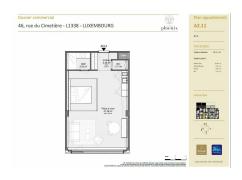

### **DESCRIPTION OF THE PROPERTY**

HD33 Real Estate in collaboration with Concrete Fund is pleased to offer you this magnificent furnished and equipped project for VEFA sale. Phoenix is currently under construction. The Phoenix project is perfectly located close to all amenities, the various properties will be delivered turnkey, fully equipped kitchen, all types of furniture, bed, wardrobe, table, chair etc. ... Available immediately. Studio A02.11 is a large, perfectly appointed studio on the second floor, with a large living room with open kitchen, shower room and separate toilet. All properties will be equipped with the following: Kitchen equipment- Fully fitted kitchen unit with bench integrated into full-length/height wall claddingsliding system in front of the kitchen. Variable dimensionsdepending on lot and architectural configuration-Equipment : BOSCH - Integrated mini dishwasher- built-in refrigerator- built-in hob- non-integrated microwave- coal-fired extractor hood- sink and faucets Furniture- Bed box: wooden...