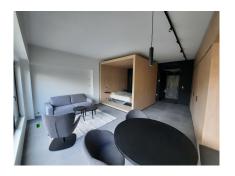

### **DESCRIPTION OF THE PROPERTY**

HD33 Real Estate in collaboration with Concrete Fund is pleased to offer you this magnificent furnished and equipped project for VEFA sale. Phoenix is currently under construction. The Phoenix project is perfectly located close to all amenities, the various properties will be delivered turnkey, fully equipped kitchen, all types of furniture, bed, wardrobe, table, chair etc. ... Available immediately. Studio A02.11 is a large, perfectly appointed studio on the second floor, with a large living room with open kitchen, shower room and separate toilet. All properties will be equipped with the following: Kitchen equipment- Fully fitted kitchen unit with bench integrated into full-length/height wall claddingsliding system in front of the kitchen. Variable dimensionsdepending on lot and architectural configuration-Equipment : BOSCH - Integrated mini dishwasher- built-in refrigerator- built-in hob- non-integrated microwave- coal-fired extractor hood- sink and faucets Furniture- Bed box: wooden...