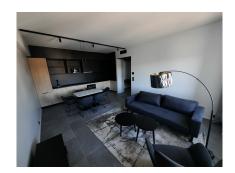

### **DESCRIPTION OF THE PROPERTY**

HD33 Real Estate in collaboration with Concrete Fund is pleased to offer you this magnificent furnished and equipped project for VEFA sale. Phoenix is currently under construction, with delivery scheduled for the second quarter of 2024. The Phoenix project is perfectly located close to all amenities, the various properties will be delivered turnkey, fully equipped kitchen, all types of furniture, bed, wardrobe, table, chair etc. ... Apartment A03.05 is a two-bedroom apartment on the third floor, with two shower rooms and a separate toilet. All properties will be equipped with the following: Kitchen equipment- Furniture consisting of a fitted kitchen and a bench integrated into a full-length/height wall claddingsliding system in front of the kitchen. Variable dimensionsdepending on lot and architectural configuration- Equipment: BOSCH - Integrated mini dishwasher- built-in refrigerator- built-in hob- non-integrated microwave- coal-fired extractor hood- sink and faucets Furniture- Bed b...