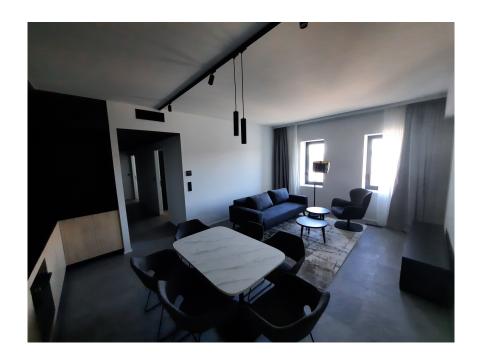

### **DESCRIPTION OF THE PROPERTY**

HD33 Real Estate in collaboration with Concrete Fund is pleased to offer you this magnificent furnished and equipped project for VEFA sale. Phoenix is currently under construction, with delivery scheduled for the second quarter of 2024. The Phoenix project is perfectly located close to all amenities, the various properties will be delivered turnkey, fully equipped kitchen, all types of furniture, bed, wardrobe, table, chair etc. ... Apartment A03.05 is a two-bedroom apartment on the third floor, with two shower rooms and a separate toilet. All properties will be equipped with the following: Kitchen equipment- Furniture consisting of a fitted kitchen and a bench integrated into a full-length/height wall claddingsliding system in front of the kitchen. Variable dimensionsdepending on lot and architectural configuration- Equipment: BOSCH - Integrated mini dishwasher- built-in refrigerator- built-in hob- non-integrated microwave- coal-fired extractor hood- sink and faucets Furniture- Bed b...