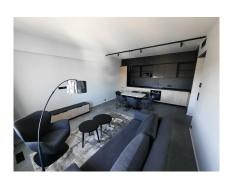

### **DESCRIPTION OF THE PROPERTY**

HD33 Real Estate in collaboration with Concrete Fund is pleased to offer you this magnificent furnished and equipped project for VEFA sale. Phoenix is currently under construction, with delivery scheduled for the second quarter of 2024. The Phoenix project is perfectly located close to all amenities, the various properties will be delivered turnkey, fully equipped kitchen, all types of furniture, bed, wardrobe, table, chair etc. ... Apartment A03.05 is a two-bedroom apartment on the third floor, with two shower rooms and a separate toilet. All properties will be equipped with the following: Kitchen equipment- Furniture consisting of a fitted kitchen and a bench integrated into a full-length/height wall claddingsliding system in front of the kitchen. Variable dimensionsdepending on lot and architectural configuration- Equipment: BOSCH - Integrated mini dishwasher- built-in refrigerator- built-in hob- non-integrated microwave- coal-fired extractor hood- sink and faucets Furniture- Bed b...