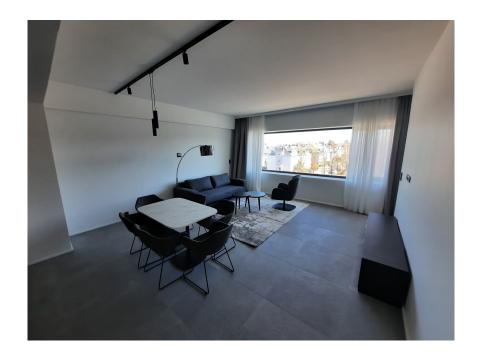

### **DESCRIPTION OF THE PROPERTY**

HD33 Real Estate in collaboration with Concrete Fund is pleased to offer you this magnificent furnished and equipped project for VEFA sale. Phoenix is currently under construction, with delivery scheduled for the second quarter of 2024. The Phoenix project is perfectly located close to all amenities, the various properties will be delivered turnkey, fully equipped kitchen, all types of furniture, bed, wardrobe, table, chair etc. ... Apartment A03.06 is a two-bedroom apartment on the third floor, with two shower rooms and a separate toilet. All properties will be equipped with the following: Kitchen equipment- Furniture consisting of a fitted kitchen and a bench integrated into a full-length/height wall claddingsliding system in front of the kitchen. Variable dimensionsdepending on lot and architectural configuration- Equipment: BOSCH - Integrated mini dishwasher- built-in refrigerator- built-in hob- non-integrated microwave- coal-fired extractor hood- sink and faucets Furniture- Bed b...