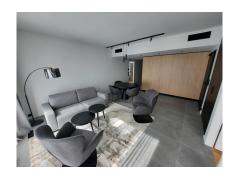

### **DESCRIPTION OF THE PROPERTY**

HD33 Real Estate in collaboration with Concrete Fund is pleased to offer you this magnificent furnished and equipped project for VEFA sale. Phoenix is currently under construction, with delivery scheduled for the second quarter of 2024. The Phoenix project is perfectly located close to all amenities, the various properties will be delivered turnkey, fully equipped kitchen, all types of furniture, bed, wardrobe, table, chair etc. ... Apartment A03.06 is a two-bedroom apartment on the third floor, with two shower rooms and a separate toilet. All properties will be equipped with the following: Kitchen equipment- Furniture consisting of a fitted kitchen and a bench integrated into a full-length/height wall claddingsliding system in front of the kitchen. Variable dimensionsdepending on lot and architectural configuration- Equipment: BOSCH - Integrated mini dishwasher- built-in refrigerator- built-in hob- non-integrated microwave- coal-fired extractor hood- sink and faucets Furniture- Bed b...