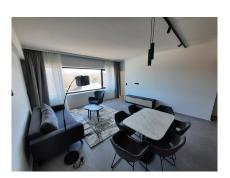

### **DESCRIPTION OF THE PROPERTY**

HD33 Real Estate in collaboration with Concrete Fund is pleased to offer you this magnificent furnished and equipped project for VEFA sale. Phoenix is currently under construction, with delivery scheduled for the second quarter of 2024. The Phoenix project is perfectly located close to all amenities, the various properties will be delivered turnkey, fully equipped kitchen, all types of furniture, bed, wardrobe, table, chair etc. ... Apartment A03.06 is a two-bedroom apartment on the third floor, with two shower rooms and a separate toilet. All properties will be equipped with the following: Kitchen equipment- Furniture consisting of a fitted kitchen and a bench integrated into a full-length/height wall claddingsliding system in front of the kitchen. Variable dimensionsdepending on lot and architectural configuration- Equipment: BOSCH - Integrated mini dishwasher- built-in refrigerator- built-in hob- non-integrated microwave- coal-fired extractor hood- sink and faucets Furniture- Bed b...