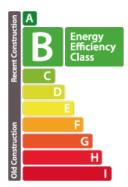

all types of furniture, bed, wardrobe, table, chair etc. ... Apartment A03.06 is a two-bedroom apartment on the third floor, with two shower rooms and a separate toilet. All properties will be equipped with the following: Kitchen equipment- Furniture consisting of a fitted kitchen and a bench integrated into a full-length/height wall claddingsliding system in front of the kitchen. Variable dimensionsdepending on lot and architectural configuration- Equipment: BOSCH - Integrated mini dishwasher- built-in refrigerator- built-in hob- non-integrated microwave- coal-fired extractor hood- sink and faucets Furniture- Bed b...

### **SPECIFICATIONS**

Number of pieces: - Nb. of bedroom(s): 2

Area: 77m2

Number of bathrooms : - Equipped kitchen : Oui

**ENERGY PASS** 

## **Energy performance**



### Thermal insulation



- Huyghe Dubois Sàrl
- **284 825 086**
- https://www.hd33.lu/en/detail-707