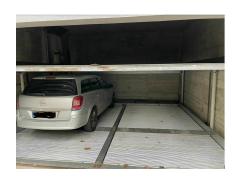

## **DESCRIPTION OF THE PROPERTY**

HD33 Real Estate offers for sale an indoor parking space. The parking space is located in a small residence on the first basement level. The size of the parking space is designed for city cars, maximum hight 1,60 meters. The parking space is located at 281 rue Rollingergrund L-2441 Luxembourg, and is available immediately. Images to come. For further information, please contact Mr Dino BACKES on +352 661 333 370 or dino.backes@hd33.lu