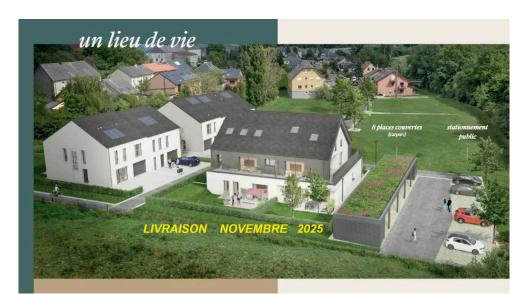

#### **DESCRIPTION OF THE PROPERTY**

HD33 Real Estate is pleased to offer this beautiful new-build Iris residence in Bettange-sur-Mess, currently under construction. Delivery is possible from September 2025-Non-indexed sale price. The residence is located in a quiet, leafy setting with unobstructed views and excellent exposure. The project comprises four units distributed as follows. Apartment 01 is located on the first floor, benefiting from a garden and comprising two bedrooms of 9 and 12.69 square meters, a bathroom, a separate toilet and a vast 40-square-meter living room with open kitchen (kitchen budget included). There's also a balcony accessible from the master bedroom. This beautiful living room provides access to the terrace and private garden. Budget includes interior finishing (tiled and parquet flooring, painting and interior woodwork). The property is complemented by two outdoor parking spaces under a carport and a cellar. Nearby amenities include -Dippach railway station 850 m away, with a wide range of ame...