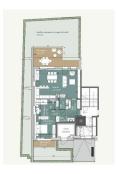

# **Apartment** 84m² 2 Bedroom(s) Bettange-Sur-Mess

#### **DESCRIPTION OF THE PROPERTY**

HD33 Real Estate is pleased to offer this beautiful new-build Iris residence in Bettange-sur-Mess, currently under construction. Delivery is possible from September 2025-Non-indexed sale price. The residence is located in a quiet, leafy setting with unobstructed views and excellent exposure. The project comprises four units distributed as follows. Apartment 01 is located on the first floor, benefiting from a garden and comprising two bedrooms of 9 and 12.69 square meters, a bathroom, a separate toilet and a vast 40-square-meter living room with open kitchen (kitchen budget included). There's also a balcony accessible from the master bedroom. This beautiful living room provides access to the terrace and private garden. Budget includes interior finishing (tiled and parquet flooring, painting and interior woodwork). The property is complemented by two outdoor parking spaces under a carport and a cellar. Nearby amenities include -Dippach railway station 850 m away, with a wide range of ame...

#### **SPECIFICATIONS**

Number of pieces : - Nb. of bedroom(s) : 2

Area: 84m²

Number of bathrooms: 1 Equipped kitchen: Non

- Huyghe Dubois Sàrl
- **284 825 086**
- https://www.hd33.lu/en/detail-730