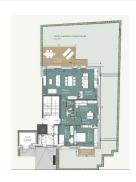

contact@hd33.lu+352661705033+352661333370The residence is located in a quiet, leafy setting with unobstructed views and excellent exposure. The project comprises four units distributed as follows. Apartment 02 is located on the first floor, benefiting from a garden and comprising three bedrooms of 9.71 square meters, 11.30 square meters and 13.92 square meters with access to the garden, a bathroom, a separate toilet and a spacious living room of 45 square meters with open kitchen (kitchen budget included). The property also benefits from a private laundry room in the apartment. This beautiful living room provides access to the terrace and private garden. Budget includes interior finishing (tiled and parquet flooring, painting and interior woodwork). The property is completed by two outdoor parking spaces under a...