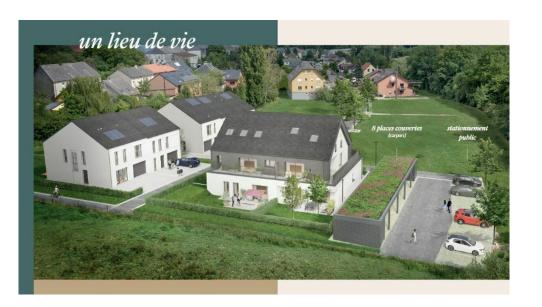

contact@hd33.lu+352661705033+352661333370The residence is located in a quiet, leafy setting with unobstructed views and excellent exposure. The project comprises four units distributed as follows. Apartment 02 is located on the first floor, benefiting from a garden and comprising three bedrooms of 9.71 square meters, 11.30 square meters and 13.92 square meters with access to the garden, a bathroom, a separate toilet and a spacious living room of 45 square meters with open kitchen (kitchen budget included). The property also benefits from a private laundry room in the apartment. This beautiful living room provides access to the terrace and private garden. Budget includes interior finishing (tiled and parquet flooring, painting and interior woodwork). The property is completed by two outdoor parking spaces under a...