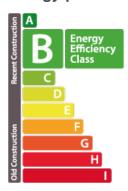

are meters, 11.30 square meters and 13.92 square meters with access to the garden, a bathroom, a separate toilet and a spacious living room of 45 square meters with open kitchen (kitchen budget included). The property also benefits from a private laundry room in the apartment. This beautiful living room provides access to the terrace and private garden. Budget includes interior finishing (tiled and parquet flooring, painting and interior woodwork). The property is completed by two outdoor parking spaces under a...

## **SPECIFICATIONS**

Number of pieces: -Nb. of bedroom(s): 3 Area: 108m2

Number of bathrooms: 1 Equipped kitchen: Non

- Huyghe Dubois Sàrl
- 53, Boulevard Royal 2nd Floor 2449
- 284 825 086
- https://www.hd33.lu/en/detail-731

### **ENERGY PASS**

## **Energy performance**



## Thermal insulation