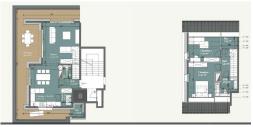

### **DESCRIPTION OF THE PROPERTY**

HD33 Real Estate is pleased to offer this beautiful new-build Iris residence in Bettange-sur-Mess, currently under construction. Delivery is possible from September 2025-Non-indexed sale price. This apartment is low-cost housing. Purchasers must be eligible for housing assistance as defined by the Ministry of Housing. The residence is located in a quiet, leafy setting, with unobstructed views and good exposure. The project comprises four units distributed as follows. Duplex 03 is located on the second floor, benefiting from a large terrace with perfect southern exposure and comprising a 25.36 square-meter living room, an 18.27 square-meter dining room and open kitchen (kitchen budget included). On this floor you'll also find a laundry room and a separate toilet. On the upper floor you'll find two bedrooms of 12.75 and 15.47 square meters, plus a bathroom and storage room. Budget for interior finishing included (installation of tiled and parquet flooring, painting and interior woodwork)...

### **SPECIFICATIONS**

Number of pieces: - Nb. of bedroom(s): 2

Area: 97m<sup>2</sup>

Number of bathrooms : 1 Equipped kitchen : Non

- Huyghe Dubois Sàrl
- **⊘** 53, Boulevard Royal 2nd Floor 2449
- **284 825 086**
- https://www.hd33.lu/en/detail-732