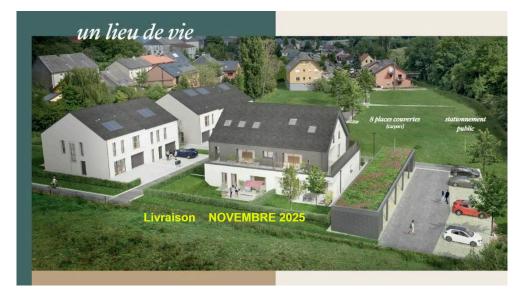

### **DESCRIPTION OF THE PROPERTY**

HD33 Real Estate is pleased to offer this beautiful new-build Iris residence in Bettange-sur-Mess, currently under construction. Delivery is possible from September 2025-Non-indexed sale price. This apartment is low-cost housing. Purchasers must be eligible for housing assistance as defined by the Ministry of Housing. The residence is located in a quiet, leafy setting, with unobstructed views and good exposure. The project comprises four units distributed as follows. Duplex 03 is located on the second floor, benefiting from a large terrace with perfect southern exposure and comprising a 25.36 square-meter living room, an 18.27 square-meter dining room and open kitchen (kitchen budget included). On this floor you'll also find a laundry room and a separate toilet. On the upper floor you'll find two bedrooms of 12.75 and 15.47 square meters, plus a bathroom and storage room. Budget for interior finishing included (installation of tiled and parquet flooring, painting and interior woodwork)...