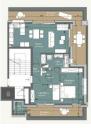

#### DESCRIPTION OF THE PROPERTY

HD33 Real Estate is pleased to offer this beautiful new-build Iris residence in Bettange-sur-Mess, currently under construction. Delivery is possible from September 2025-Non-indexed sale price. The residence is located in a quiet, leafy setting with unobstructed views and excellent exposure. The project comprises four units distributed as follows. Apartment 04 is located on the second floor, benefiting from a west-facing terrace and comprising a 30.64 square meter living room with open kitchen (kitchen budget included). The bedrooms are 14.28 and 9.56 square meters, with access to the second east-facing terrace of 8.70 square meters. The property also includes a bathroom and a storage room. Budget for interior finishing included (installation of tiled and parquet flooring, painting and interior woodwork). The property is completed by two outdoor parking spaces under a carport and a cellar. Nearby amenities include -Dippach railway station 850 m away, with a wide range of amenities. Dip...