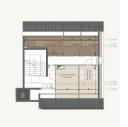

#### DESCRIPTION OF THE PROPERTY

HD33 Real Estate is pleased to offer this beautiful new-build Iris residence in Bettange-sur-Mess, currently under construction. Delivery is possible from September 2025-Non-indexed sale price. The residence is located in a quiet, leafy setting with unobstructed views and excellent exposure. The project comprises four units distributed as follows. Apartment 04 is located on the second floor, benefiting from a west-facing terrace and comprising a 30.64 square meter living room with open kitchen (kitchen budget included). The bedrooms are 14.28 and 9.56 square meters, with access to the second east-facing terrace of 8.70 square meters. The property also includes a bathroom and a storage room. Budget for interior finishing included (installation of tiled and parquet flooring, painting and interior woodwork). The property is completed by two outdoor parking spaces under a carport and a cellar. Nearby amenities include -Dippach railway station 850 m away, with a wide range of amenities. Dip...