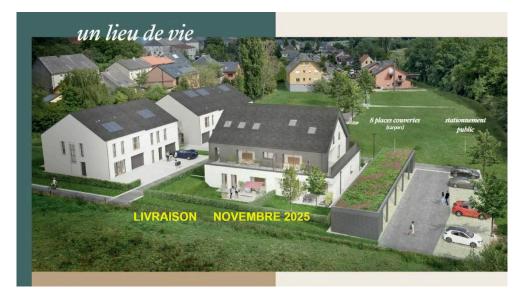

#### DESCRIPTION OF THE PROPERTY

HD33 Real Estate is pleased to offer this beautiful new-build Iris residence in Bettange-sur-Mess, currently under construction. Delivery is possible from September 2025-Non-indexed sale price. The residence is located in a quiet, leafy setting with unobstructed views and excellent exposure. The project comprises four units distributed as follows. Apartment 04 is located on the second floor, benefiting from a west-facing terrace and comprising a 30.64 square meter living room with open kitchen (kitchen budget included). The bedrooms are 14.28 and 9.56 square meters, with access to the second east-facing terrace of 8.70 square meters. The property also includes a bathroom and a storage room. Budget for interior finishing included (installation of tiled and parquet flooring, painting and interior woodwork). The property is completed by two outdoor parking spaces under a carport and a cellar. Nearby amenities include -Dippach railway station 850 m away, with a wide range of amenities. Dip...