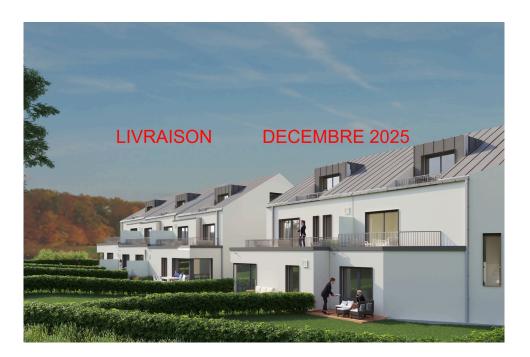

### **DESCRIPTION OF THE PROPERTY**

Les jardins de PontpierreHD33 offers you this beautiful VEFA project in Pont Pierre, comprising a single-family home and 4 two-family homes with gardens. This 104.8 m² duplex comprises a living room, 2 bedrooms, 2 bathrooms, 2 indoor parking spaces, an 11.2 m² cellar and a 15.7 m² terrace. It does not benefit from a garden. Delivery is scheduled for December 2025. Nearby you'll find : -550 m from the Wickrange business park, where you'll find a supermarket, crèche and restaurant, -At 3.8 Km you'll find the Foetz commercial zone, equipped with all types of shops. You are at : -600 m from A4 motorway access-9 km from Luxembourg City and 10 km from Esch-Belval. The planned streetcar link between Luxembourg City and Esch-sur-Alzette will include a stop at Foetz.