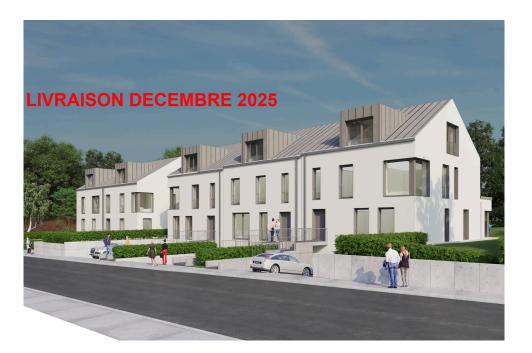

### **DESCRIPTION OF THE PROPERTY**

Les jardins de PontpierreHD33 offers this beautiful VEFA project in Pontpierre, comprising a single-family home and 4 two-family homes with gardens. This 88.7 m² duplex (2B) comprises a living room, 2 bedrooms, 1 bathroom, 2 indoor parking spaces, a 10.6 m² cellar and a 5.2 m² terrace. It benefits from a 79.6 m² garden. Delivery is scheduled for December 2025. Nearby you'll find: -550 m from the Wickrange business park, where you'll find a supermarket, crèche and restaurant, -At 3.8 Km you'll find the Foetz commercial zone, equipped with all types of shops. You are: -600 m from A4 motorway access-9 km from Luxembourg City and 10 km from Esch-Belval. The planned streetcar link between Luxembourg City and Esch-sur-Alzette will include a stop at Foetz.