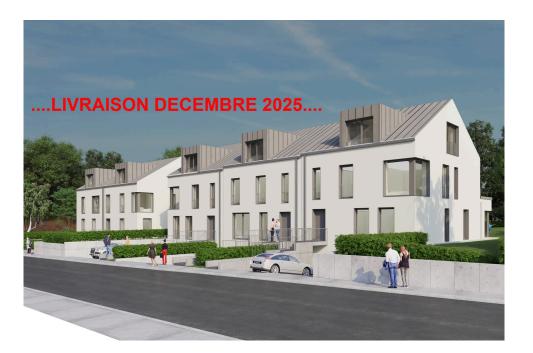

#### **DESCRIPTION OF THE PROPERTY**

Les jardins de Pont pierreHD33 offers this beautiful VEFA project in Pontpierre, comprising a single-family home and 4 two-family homes with gardens. This beautiful duplex (3A) with a surface area of 122.2 m² comprises a living room, 3 bedrooms, 2 bathrooms, 2 indoor parking spaces, a 12 m² cellar and a 27.2 m² terrace. It benefits from a 94.9 m² garden. Delivery date: December 2025 Nearby you'll find: -550 m from the Wickrange business park, where you'll find a supermarket, crèche and restaurant, -At 3.8 Km you'll find the Foetz commercial zone, equipped with all types of shops. You are: -600 m from A4 motorway access-9 km from Luxembourg City and 10 km from Esch-Belval. The planned streetcar link between Luxembourg City and Esch-sur-Alzette will include a stop at Foetz.