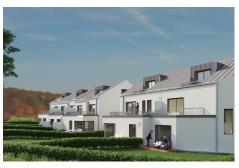

## **DESCRIPTION OF THE PROPERTY**

Luxembourg GardensHD33 offers this beautiful VEFA project in Pontpierre, comprising a single-family home and 4 two-family homes with gardens. This beautiful duplex (4A) with a surface area of 126.4 m² comprises a living room, 3 bedrooms, 1 bathroom, 2 indoor parking spaces, a 12.5 m² cellar and a 26.2 m² terrace. It benefits from a 237.6 m² garden. Delivery date: December 2025 Nearby you'll find: -550 m from the Wickrange business park, where you'll find a supermarket, crèche and restaurant, -3.8 km away, you'll find the Foetz commercial zone, with all types of shops. You are: -600 m from A4 motorway access-9 km from Luxembourg City and 10 km from Esch-Belval. The planned streetcar link between Luxembourg City and Esch-sur-Alzette will include a stop at Foetz.