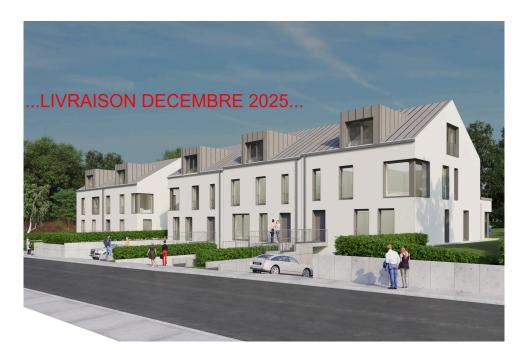

## **DESCRIPTION OF THE PROPERTY**

Luxembourg GardensHD33 offers this beautiful VEFA project in Pontpierre, comprising a single-family home and 4 two-family homes with gardens. This beautiful duplex (4A) with a surface area of 126.4 m² comprises a living room, 3 bedrooms, 1 bathroom, 2 indoor parking spaces, a 12.5 m² cellar and a 26.2 m² terrace. It benefits from a 237.6 m² garden. Delivery date: December 2025 Nearby you'll find: -550 m from the Wickrange business park, where you'll find a supermarket, crèche and restaurant, -3.8 km away, you'll find the Foetz commercial zone, with all types of shops. You are: -600 m from A4 motorway access-9 km from Luxembourg City and 10 km from Esch-Belval. The planned streetcar link between Luxembourg City and Esch-sur-Alzette will include a stop at Foetz.