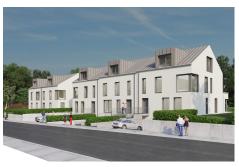

#### **DESCRIPTION OF THE PROPERTY**

Les jardins de PontpierreHD33 offers this beautiful VEFA project in Pontpierre, comprising a single-family home and 4 two-family homes with gardens. This beautiful duplex (4B) with a surface area of 86.9 m² comprises a living room, 2 bedrooms, 1 bathroom, 2 indoor parking spaces, a 15.9 m² cellar and a 5.2 m² terrace. It does not benefit from a garden Delivery date: December 2025Nearby amenities -550 m from the Wickrange business park, where you'll find a supermarket, crèche and restaurant, -At 3.8 Km you'll find the Foetz shopping area, equipped with all types of shops. You are : -600 m from A4 motorway access-9 km from Luxembourg City and 10 km from Esch-Belval. The planned streetcar link between Luxembourg City and Esch-sur-Alzette will include a stop at Foetz.