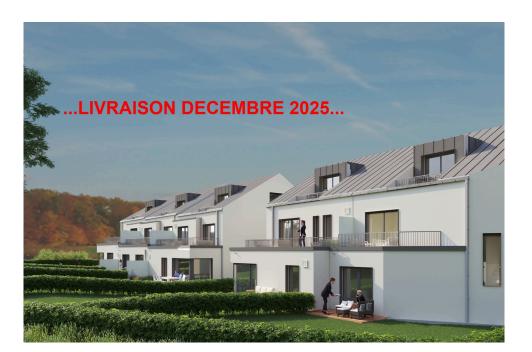

#### **DESCRIPTION OF THE PROPERTY**

Les jardins de PontpierreHD33 offers this beautiful VEFA project in Pontpierre, comprising a single-family home and 4 two-family homes with gardens. This beautiful duplex (4B) with a surface area of 86.9 m² comprises a living room, 2 bedrooms, 1 bathroom, 2 indoor parking spaces, a 15.9 m² cellar and a 5.2 m² terrace. It does not benefit from a garden Delivery date: December 2025Nearby amenities -550 m from the Wickrange business park, where you'll find a supermarket, crèche and restaurant, -At 3.8 Km you'll find the Foetz shopping area, equipped with all types of shops. You are : -600 m from A4 motorway access-9 km from Luxembourg City and 10 km from Esch-Belval. The planned streetcar link between Luxembourg City and Esch-sur-Alzette will include a stop at Foetz.