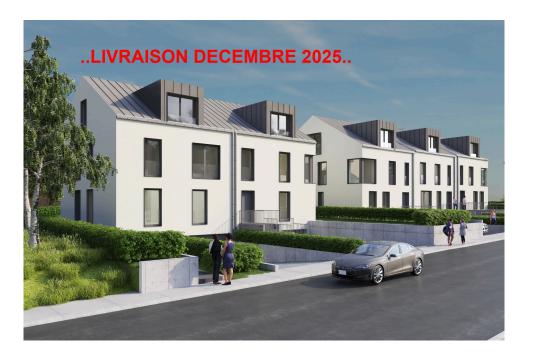

#### **DESCRIPTION OF THE PROPERTY**

Les jardins de PontpierreHD33 offers this beautiful VEFA project in Pontpierre, comprising a single-family home and 4 two-family homes with gardens. This attractive duplex (5B) with a floor area of 121.6 m² comprises a living room, 3 bedrooms, 2 bathrooms, 2 indoor parking spaces, a 12.1 m² cellar and a 26.9 m² terrace. It benefits from a 93.7 m² garden. Delivery date: December 2025 Nearby you'll find: -550 m from the Wickrange business park, where you'll find a supermarket, crèche and restaurant, -3.8 km away, you'll find the Foetz commercial zone, with all types of shops. You are at: -600 m from A4 motorway access-9 km from Luxembourg City and 10 km from Esch-Belval. The planned streetcar link between Luxembourg City and Esch-sur-Alzette will include a stop at Foetz.