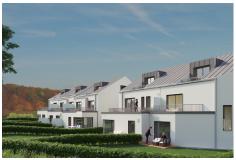

#### **DESCRIPTION OF THE PROPERTY**

Les jardins de PontpierreHD33 offers this beautiful VEFA project in Pontpierre, comprising a single-family home and 4 two-family homes with gardens. This attractive duplex (5B) with a floor area of 121.6 m² comprises a living room, 3 bedrooms, 2 bathrooms, 2 indoor parking spaces, a 12.1 m² cellar and a 26.9 m² terrace. It benefits from a 93.7 m² garden. Delivery date: December 2025 Nearby you'll find: -550 m from the Wickrange business park, where you'll find a supermarket, crèche and restaurant, -3.8 km away, you'll find the Foetz commercial zone, with all types of shops. You are at: -600 m from A4 motorway access-9 km from Luxembourg City and 10 km from Esch-Belval. The planned streetcar link between Luxembourg City and Esch-sur-Alzette will include a stop at Foetz.