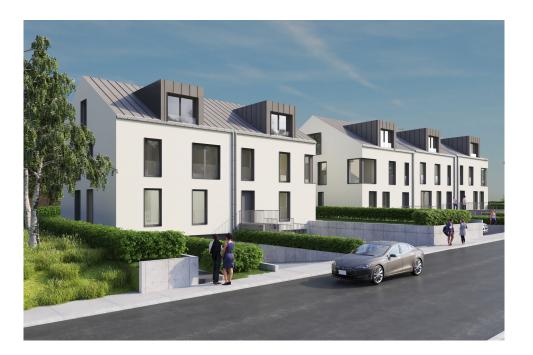

#### **DESCRIPTION OF THE PROPERTY**

Les jardins de PontpierreHD33 offers you this beautiful VEFA project in Pont Pierre, comprising a single-family home and 4 two-family homes with gardens. This house offers 189.50 m² of living space, including on the first floor :A south-facing living room with access to the garden, a large separate kitchen and a toilet on the entrance landing. On the second floor you'll find 3 bedrooms, one of which has access to a terrace, a bathroom, a storage room with laundry facilities, and a dressing room. On the second and top floor, you'll find a large games room/office with access to the south-facing terrace, and a shower room. The property is completed by a double garage and a vast cellar. Delivery is scheduled for December 2025. Nearby you'll find: -550 m from the Wickrange business park, where you'll find a supermarket, crèche and restaurant, -At 3.8 Km you'll find the Foetz commercial zone, equipped with all types of shops. You are at: -600 m from A4 motorway access-9 km from Luxembourg Cit...