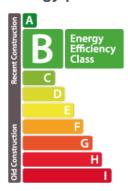

acilities, and a dressing room. On the second and top floor, you'll find a large games room/office with access to the south-facing terrace, and a shower room. The property is completed by a double garage and a vast cellar. Delivery is scheduled for December 2025. Nearby you'll find: -550 m from the Wickrange business park, where you'll find a supermarket, crèche and restaurant, -At 3.8 Km you'll find the Foetz commercial zone, equipped with all types of shops. You are at: -600 m from A4 motorway access-9 km from Luxembourg Cit...

## **SPECIFICATIONS**

Number of pieces : -Nb. of bedroom(s) : 3 Area : 189m<sup>2</sup>

Number of bathrooms : 1 Equipped kitchen : Non

- Huyghe Dubois Sàrl
- **284 825 086**
- https://www.hd33.lu/en/detail-747

#### **ENERGY PASS**

## **Energy performance**



## CO2 emmissions