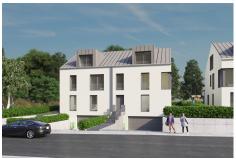

#### **DESCRIPTION OF THE PROPERTY**

Les jardins de PontpierreHD33 offers you this beautiful VEFA project in Pont Pierre, comprising a single-family home and 4 two-family homes with gardens. This house offers 189.50 m² of living space, including on the first floor :A south-facing living room with access to the garden, a large separate kitchen and a toilet on the entrance landing. On the second floor you'll find 3 bedrooms, one of which has access to a terrace, a bathroom, a storage room with laundry facilities, and a dressing room. On the second and top floor, you'll find a large games room/office with access to the south-facing terrace, and a shower room. The property is completed by a double garage and a vast cellar. Delivery is scheduled for December 2025. Nearby you'll find: -550 m from the Wickrange business park, where you'll find a supermarket, crèche and restaurant, -At 3.8 Km you'll find the Foetz commercial zone, equipped with all types of shops. You are at: -600 m from A4 motorway access-9 km from Luxembourg Cit...