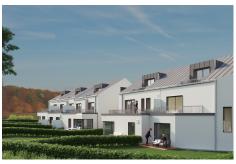

#### **DESCRIPTION OF THE PROPERTY**

Les jardins de PontpierreHD33 offers you this beautiful VEFA project in Pont Pierre, comprising a single-family home and 4 two-family homes with gardens. This house offers 189.50 m² of living space, including on the first floor :A south-facing living room with access to the garden, a large separate kitchen and a toilet on the entrance landing. On the second floor you'll find 3 bedrooms, one of which has access to a terrace, a bathroom, a storage room with laundry facilities, and a dressing room. On the second and top floor, you'll find a large games room/office with access to the south-facing terrace, and a shower room. The property is completed by a double garage and a vast cellar. Delivery is scheduled for December 2025. Nearby you'll find: -550 m from the Wickrange business park, where you'll find a supermarket, crèche and restaurant, -At 3.8 Km you'll find the Foetz commercial zone, equipped with all types of shops. You are at: -600 m from A4 motorway access-9 km from Luxembourg Cit...