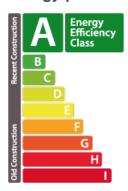

cess to a 4.42 m2 south-facing terrace;- A bedroom of approx. 10.14 m2 ;- A second bedroom of approx. 16.56 m2 ;- A separate bathroom, approx. 6.15 m2 ;- Corridor approx. 4.82 m2 ;- Separate WC approx. 1.17 m2 ;In the basement of the residence, there are two stroller rooms (approx. 2.47 m2 and 3.14 m2), two bicycle rooms (approx. 14.07 m2 and 11.98 m2) and two storage rooms (approx. 2.63 m2). The residence is equipped with an elevator, and the property for sale also includes a private cellar and a share...

## **SPECIFICATIONS**

Number of pieces: -Nb. of bedroom(s): 2 Area: 78.69m2

Number of bathrooms: 1 Equipped kitchen: Non

- Huyghe Dubois Sàrl
- 0 53, Boulevard Royal - 2nd Floor 2449
- 284 825 086
- https://www.hd33.lu/en/detail-753

#### **ENERGY PASS**

### **Energy performance**



### Thermal insulation