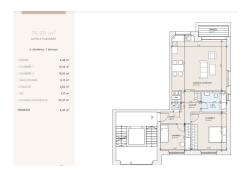

#### **DESCRIPTION OF THE PROPERTY**

HD33 Real Estate Luxembourg proposes to you this splendid apartment of 2 rooms in VEFA in Moutfort in a green environment and with the calm one of the countryside.avec 2 parkingsCONTACTAlban Huyghé : +352 661 705 033contact@hd33.lu The apartment B4 Lot 15 WITH 2 PARKING SPACES is located on the 1st floor in the residence "West Valley" with an area of approximately 78.69 m2 and distributed as follows:- 4.48 m2 entrance hall;- An open-plan kitchen opening onto a 35.37 m2 living room with access to a 4.42 m2 south-facing terrace;- A bedroom of approx. 10.14 m2 ;- A second bedroom of approx. 16.56 m2 ;- A separate bathroom, approx. 6.15 m2 ;- Corridor approx. 4.82 m2 ;- Separate WC approx. 1.17 m2 ;In the basement of the residence, there are two stroller rooms (approx. 2.47 m2 and 3.14 m2), two bicycle rooms (approx. 14.07 m2 and 11.98 m2) and two storage rooms (approx. 2.63 m2). The residence is equipped with an elevator, and the property for sale also includes a private cellar and a share...