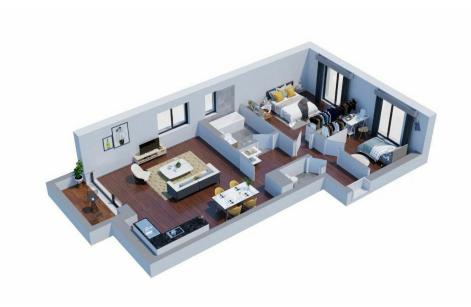

#### **DESCRIPTION OF THE PROPERTY**

HD33 Real Estate Luxembourg proposes to you this splendid apartment of 2 rooms in VEFA in Moutfort in a green environment and with the calm one of the countryside.avec 2 parkingsCONTACTAlban Huyghé : +352 661 705 033contact@hd33.lu The apartment B4 Lot 15 WITH 2 PARKING SPACES is located on the 1st floor in the residence "West Valley" with an area of approximately 78.69 m2 and distributed as follows:- 4.48 m2 entrance hall;- An open-plan kitchen opening onto a 35.37 m2 living room with access to a 4.42 m2 south-facing terrace;- A bedroom of approx. 10.14 m2 ;- A second bedroom of approx. 16.56 m2 ;- A separate bathroom, approx. 6.15 m2 ;- Corridor approx. 4.82 m2 ;- Separate WC approx. 1.17 m2 ;In the basement of the residence, there are two stroller rooms (approx. 2.47 m2 and 3.14 m2), two bicycle rooms (approx. 14.07 m2 and 11.98 m2) and two storage rooms (approx. 2.63 m2). The residence is equipped with an elevator, and the property for sale also includes a private cellar and a share...