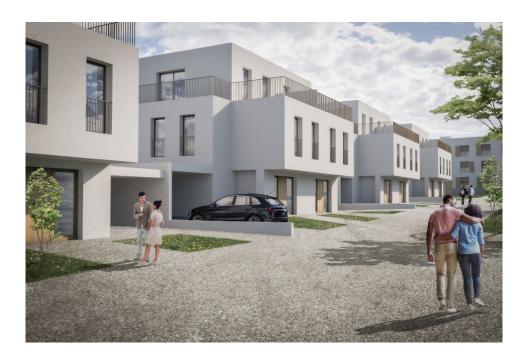

### **DESCRIPTION OF THE PROPERTY**

HD33 Real Estate Luxembourg offers you this magnificent 2-bedroom VEFA apartment Moutfort, in verdant setting the in quiet countryside.CONTACTAlban Huyghé +352 661 033contact@hd33.luApartment B3 is located on the first floor of the "West Valley" residence, with a surface area of 85.52 m2, distributed as follows:- 8.68 m2 entrance hall;- A 38.82 m2 open-plan kitchen opening onto a 10.45 m2 south-west-facing terrace;- A bedroom of approx. 13.62 m2;- A second bedroom, approx. 15.58 m2 ;- A separate bathroom, approx. 4.86 m2 ;- Corridor approx. 2.67 m2 ;- Separate WC approx. 1.29 m2 ;Parking spaces are included in the sale price. The apartment also has a private south-west-facing garden of approx. 25.58 m2. Grassing and hedges are included in the sale price. In the basement of the residence, there are two stroller rooms (approx. 2.47 m2 and 3.14 m2), two bicycle rooms (approx. 14.07 m2 and 11.98 m2) and two storage rooms (approx. 2.63 m2). The residence is equipped with an elevator,...