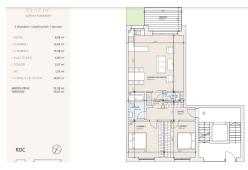

### **DESCRIPTION OF THE PROPERTY**

HD33 Real Estate Luxembourg offers you this magnificent 2-bedroom VEFA apartment Moutfort, in verdant setting the in quiet countryside.CONTACTAlban Huyghé +352 661 033contact@hd33.luApartment B3 is located on the first floor of the "West Valley" residence, with a surface area of 85.52 m2, distributed as follows:- 8.68 m2 entrance hall;- A 38.82 m2 open-plan kitchen opening onto a 10.45 m2 south-west-facing terrace;- A bedroom of approx. 13.62 m2;- A second bedroom, approx. 15.58 m2 ;- A separate bathroom, approx. 4.86 m2 ;- Corridor approx. 2.67 m2 ;- Separate WC approx. 1.29 m2 ;Parking spaces are included in the sale price. The apartment also has a private south-west-facing garden of approx. 25.58 m2. Grassing and hedges are included in the sale price. In the basement of the residence, there are two stroller rooms (approx. 2.47 m2 and 3.14 m2), two bicycle rooms (approx. 14.07 m2 and 11.98 m2) and two storage rooms (approx. 2.63 m2). The residence is equipped with an elevator,...