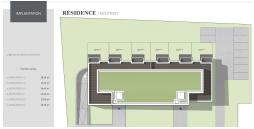

### **DESCRIPTION OF THE PROPERTY**

HD33 Real Estate Luxembourg offers you this magnificent 2-bedroom VEFA apartment Moutfort, in verdant setting the in quiet countryside.CONTACTAlban Huyghé +352 661 033contact@hd33.luApartment B3 is located on the first floor of the "West Valley" residence, with a surface area of 85.52 m2, distributed as follows:- 8.68 m2 entrance hall;- A 38.82 m2 open-plan kitchen opening onto a 10.45 m2 south-west-facing terrace;- A bedroom of approx. 13.62 m2;- A second bedroom, approx. 15.58 m2 ;- A separate bathroom, approx. 4.86 m2 ;- Corridor approx. 2.67 m2 ;- Separate WC approx. 1.29 m2 ;Parking spaces are included in the sale price. The apartment also has a private south-west-facing garden of approx. 25.58 m2. Grassing and hedges are included in the sale price. In the basement of the residence, there are two stroller rooms (approx. 2.47 m2 and 3.14 m2), two bicycle rooms (approx. 14.07 m2 and 11.98 m2) and two storage rooms (approx. 2.63 m2). The residence is equipped with an elevator,...