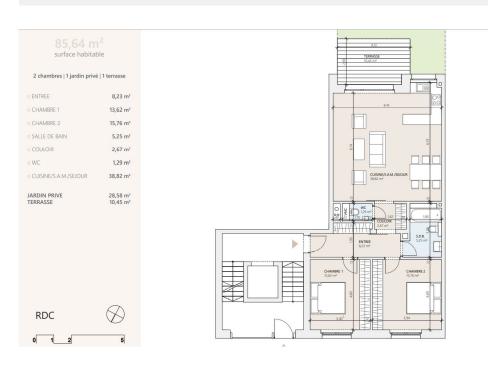

# Apartment

85.64m² 2 Bedroom(s) Moutfort

### **DESCRIPTION OF THE PROPERTY**

HD33 Real Estate Luxembourg offers you this magnificent 2-bedroom VEFA apartment in Moutfort, in a green and quiet country setting.CONTACT & Description of the "West Valley" residence, with a surface area of approximately 85.64 m2, distributed as follows:- 8.23 m2 entrance hall;- A 38.82 m2 kitchen opening onto a south-west-facing 10.45 m2 terrace;- A 13.62 m2 bedroom;- A second bedroom of approx. 15.76 m2 ;- A separate bathroom of approx. 5.25 m2 ;- Corridor approx. 2.67 m2 ;- Separate WC approx. 1.29 m2 ;The apartment also has a private south-west-facing garden of approx. 28.58 m2. Grassing and hedges are included in the sale price.In the basement of the residence, there are two stroller rooms (approx. 2.47 m2 and 3.14 m2), two bicycle rooms (approx. 14.07 m2 and 11.98 m2) and two storage rooms (approx. 2.63 m2).The residence is equipped with an elevator, and the property for sale also includes a priv...

#### **SPECIFICATIONS**

Number of pieces: -Nb. of bedroom(s): 2 Area: 85.64m<sup>2</sup>

Number of bathrooms : 1 Equipped kitchen : Non