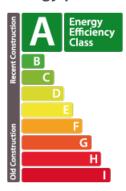

of approx. 15.76 m2 ;- A separate bathroom of approx. 5.25 m2 ;- Corridor approx. 2.67 m2 ;- Separate WC approx. 1.29 m2 ;The apartment also has a private south-west-facing garden of approx. 28.58 m2. Grassing and hedges are included in the sale price.In the basement of the residence, there are two stroller rooms (approx. 2.47 m2 and 3.14 m2), two bicycle rooms (approx. 14.07 m2 and 11.98 m2) and two storage rooms (approx. 2.63 m2).The residence is equipped with an elevator, and the property for sale also includes a priv...

#### **SPECIFICATIONS**

Number of pieces: -Nb. of bedroom(s): 2 Area: 85.64m<sup>2</sup>

Number of bathrooms : 1 Equipped kitchen : Non

## Huyghe - Dubois Sàrl

- **284 825 086**
- https://www.hd33.lu/en/detail-757

### **ENERGY PASS**

### **Energy performance**



### Thermal insulation