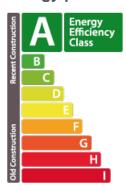

o the living room of approximately 29.88m2 giving access to the terrace of approximately 10.45m2, facing South-West;- A bedroom of approximately 13.06m2;- A second bedroom of approximately 15.76 m2;- A separate bathroom of approximately 4.86 m2;- A corridor of approximately 1.60 m2;- A separate toilet of approximately 1.52 m2; The apartment also has a private garden facing south of approximately 34.45 m2. Turfing and delimitation of private parts by hedges, included in the sale price.In the basement o...

#### **SPECIFICATIONS**

Number of pieces: -Nb. of bedroom(s): 2 Area: 85.4m2

Number of bathrooms: 1 Equipped kitchen: Non

- Huyghe Dubois Sàrl
- 0 53, Boulevard Royal - 2nd Floor 2449
- B 284 825 086
- https://www.hd33.lu/en/detail-758

### **ENERGY PASS**

### **Energy performance**



# Thermal insulation