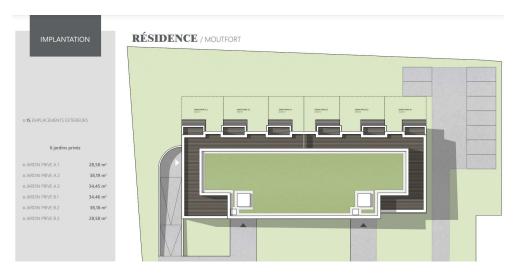

# **DESCRIPTION OF THE PROPERTY**

HD33 Real Estate Luxembourg offers you, in collaboration with Capelli S.A., this magnificent 2-bedroom off-plan apartment in Moutfort in a green and quiet countryside environment. Construction work in progress, actable immediately. Dino Backes +352 661 333 370CONTACT@HD33.LUApartment A3 with 2 park spacesIt is located on the ground floor in the "West Valley" residence with an area of ??approximately 85.40 m2 and distributed as follows:- Entrance hall of approximately 8.59 m2;- A kitchen open to the living room of approximately 29.88m2 giving access to the terrace of approximately 10.45m2, facing South-West;- A bedroom of approximately 13.06m2;- A second bedroom of approximately 15.76 m2;- A separate bathroom of approximately 4.86 m2;- A corridor of approximately 1.60 m2;- A separate toilet of approximately 1.52 m2; The apartment also has a private garden facing south of approximately 34.45 m2. Turfing and delimitation of private parts by hedges, included in the sale price.In the basement o...