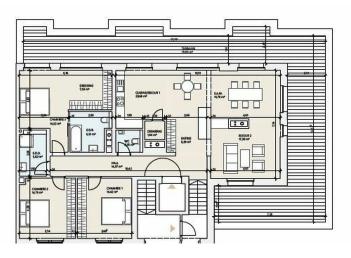

## **DESCRIPTION OF THE PROPERTY**

HD33 Real Estate Luxembourg offers you this beautiful VEFA 4-bedroom penthouse in Moutfort, in a green setting in the quiet countryside.CONTACTAlban Huyghé: +352 661 705 033contact@hd33.luConstruction work has begun, actable immediately.Penthouse B7 is located on the 2nd floor of the "West Valley" residence, with a surface area of 139.68 m2, distributed as follows:- Entrance hall of approx. 11.25 m2;- 4.19 m2 entrance hall;- An open-plan kitchen of approx. 10 m2 and a storage room of approx. 3.50 m2; - Access to the 78.89 m2 south-west-facing terrace;- A 32 m2 dining room and sejpour with access to the terrace;- A bedroom of approx. 14.42 m2;- A second bedroom, approx. 14.96 m2;- A master bedroom of approx. 21.91 m2 with dressing area and bathroom of approx. 6.35 m2.-A fourth bedroom, 13.48 m2, with access to the terrace.- A separate shower room of approx. 5.02 m2 and a separate toilet of 1.35 m2; In the basement of the residence, there are two stroller rooms of approx. 2.47 m2 and ...