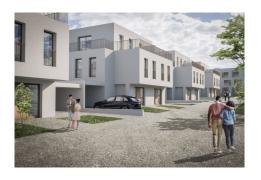

## **Penthouse**

139.68m<sup>2</sup> 4 Bedroom(s) Moutfort

# 1 250 000€









## **DESCRIPTION OF THE PROPERTY**

HD33 Real Estate Luxembourg offers you this beautiful VEFA 4-bedroom penthouse in Moutfort, in a green setting in the quiet countryside.CONTACTAlban Huyghé: +352 661 705 033contact@hd33.luConstruction work has begun, actable immediately.Penthouse B7 is located on the 2nd floor of the "West Valley" residence, with a surface area of 139.68 m2, distributed as follows:- Entrance hall of approx. 11.25 m2;- 4.19 m2 entrance hall;- An open-plan kitchen of approx. 10 m2 and a storage room of approx. 3.50 m2; - Access to the 78.89 m2 south-west-facing terrace;- A 32 m2 dining room and sejpour with access to the terrace;- A bedroom of approx. 14.42 m2;- A second bedroom, approx. 14.96 m2;- A master bedroom of approx. 21.91 m2 with dressing area and bathroom of a