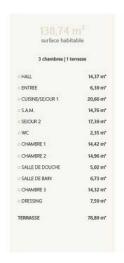

## **DESCRIPTION OF THE PROPERTY**

HD33 Real Estate Luxembourg offers you this beautiful VEFA 4-bedroom penthouse in Moutfort, in a green setting in the quiet countryside.CONTACTAlban Huyghé: +352 661 705 033contact@hd33.luConstruction work has begun, actable immediately.Penthouse B7 is located on the 2nd floor of the "West Valley" residence, with a surface area of 139.68 m2, distributed as follows:- Entrance hall of approx. 11.25 m2;- 4.19 m2 entrance hall;- An open-plan kitchen of approx. 10 m2 and a storage room of approx. 3.50 m2; - Access to the 78.89 m2 south-west-facing terrace;- A 32 m2 dining room and sejpour with access to the terrace;- A bedroom of approx. 14.42 m2;- A second bedroom, approx. 14.96 m2;- A master bedroom of approx. 21.91 m2 with dressing area and bathroom of approx. 6.35 m2.-A fourth bedroom, 13.48 m2, with access to the terrace.- A separate shower room of approx. 5.02 m2 and a separate toilet of 1.35 m2; In the basement of the residence, there are two stroller rooms of approx. 2.47 m2 and ...